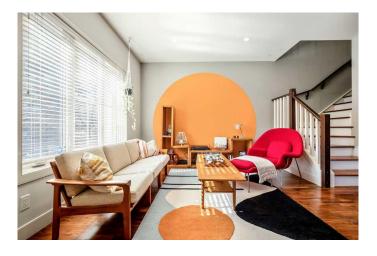

Step inside to an inviting open-concept main floor filled with natural light. The modern kitchen is equipped with granite countertops, stainless steel appliances, a gas stove, and plenty of cabinetry â€" perfect for both home cooks and entertainers. Hardwood floors and a three-sided gas fireplace add warmth and character to the main living area.

Upstairs, you'II find two generous bedrooms, a convenient laundry area, and a luxurious 5-piece bathroom with a glass shower and deep soaker tub. The primary suite features vaulted ceilings and a walk-in closet, offering a private retreat.