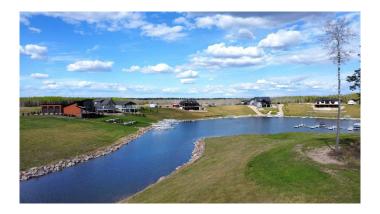

## \$299,900

0 Bedroom, 0.00 Bathroom, Land on 0.77 Acres

NONE, Rural, Saskatchewan

Welcome to your slice of paradise at Pine Cove Resort on Makwa Lake! Nestled within the beauty of this vibrant community, this bare lake lot offers a canvas for your dreams to come to life. Situated West facing, overlooking the Marina with direct boat access to, and views of Makwa lake, this spacious lot boasts a gentle slope, perfect for a walk-out basement design. This thriving development offers exceptional fishing and water sports, a top notch golf course just down the road, as well as public beaches and campgrounds for future guests nearby. With power and gas available at the property line, you can build your dream home or cabin, and create lasting memories for generations to come! This prime property will rival any recreational spot in the region!