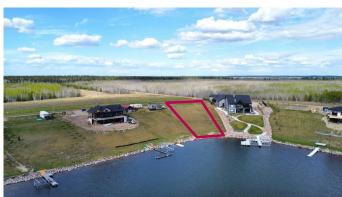

## \$299,900

0 Bedroom, 0.00 Bathroom, Land on 0.77 Acres

NONE, Rural, Saskatchewan

Welcome to your slice of paradise at Pine Cove Resort on Makwa Lake! Nestled within the beauty of this vibrant community, this bare lake lot offers a canvas for your dreams to come to life. Situated West facing, overlooking the Marina with direct boat access to, and views of Makwa lake, this spacious lot boasts a gentle slope, perfect for a walk-out basement design. This thriving development offers exceptional fishing and water sports, a top notch golf course just down the road, as well as public beaches and campgrounds for future guests nearby. With power and gas available at the property line, you can build your dream home or cabin, and create lasting memories for generations to come! This prime property will rival any recreational spot in the region!