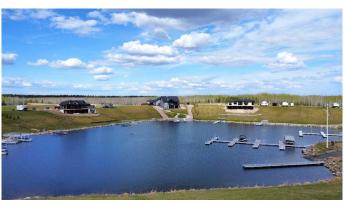

## \$299,900

0 Bedroom, 0.00 Bathroom, Land on 0.77 Acres

NONE, Rural, Saskatchewan

Welcome to your slice of paradise at Pine Cove Resort on Makwa Lake! Nestled within the beauty of this vibrant community, this bare lake lot offers a canvas for your dreams to come to life. Situated West facing, overlooking the Marina with direct boat access to, and views of Makwa lake, this spacious lot boasts a gentle slope, perfect for a walk-out basement design. This thriving development offers exceptional fishing and water sports, a top notch golf course just down the road, as well as public beaches and campgrounds for future guests nearby. With power and gas available at the property line, you can build your dream home or cabin, and create lasting memories for generations to come! This prime property will rival any recreational spot in the region!