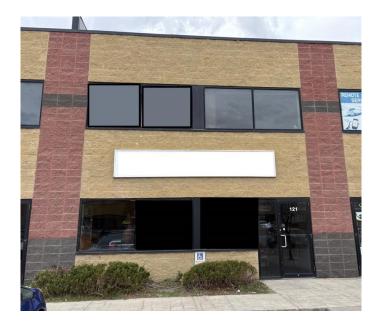

# \$729,900 - 121, 7 Westwinds Crescent Ne, Calgary

MLS® #A2214334

#### \$729,900

0 Bedroom, 0.00 Bathroom, Commercial on 0.00 Acres

Crescent Heights, Calgary, Alberta

This well-maintained commercial property offers a strong income stream with multiple tenants already in place. The main floor features approximately 1,500 sq ft and is currently leased to a grocery store, ensuring consistent foot traffic and visibility. The upper floor includes three separately leased office spaces, along with a spacious reception area, kitchen, and a bathroom, providing functionality and appeal for professional tenants. Prime location with great access and long-term leasing stability makes this an ideal addition to any investorâ€<sup>TM</sup>s portfolio.