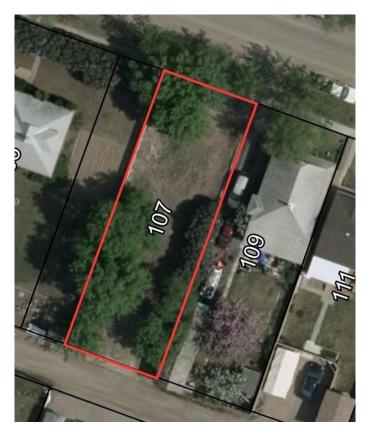

# \$16,500 - 107 2 Avenue E, Oyen

MLS® #A2214351

### \$16,500

0 Bedroom, 0.00 Bathroom, Land on 0.12 Acres

NONE, Oyen, Alberta

This spacious 42' x 125' rectangular lot is ready for a new owner and open to any residential possibility. Located on a peaceful street with minimal traffic, it's the perfect spot to build your new home or investment property. The lot offers a blend of open space with a few mature trees, providing some natural shade and privacy. Whether you're looking to create a cozy retreat or a family home, this location has the ideal balance of peace and convenience.

# **Community Information**

Address 107 2 Avenue E

Subdivision NONE City Oyen

County Special Area 3

Province Alberta
Postal Code T0J2J0

#### **Exterior**

Lot Description Back Lane, Few Trees, Rectangular Lot, Street Lighting