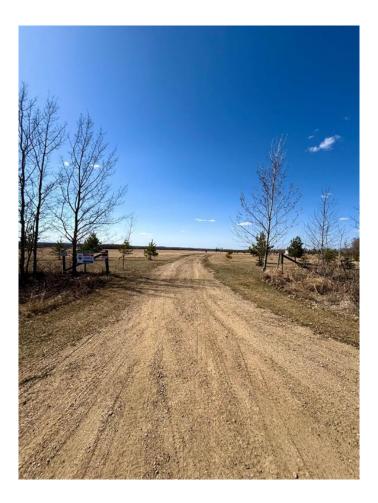

#### \$134,500

0 Bedroom, 0.00 Bathroom, Land on 4.99 Acres

NONE, Lac La Biche County, Alberta

Turnkey Acreage Ready for Your New Home! This beautifully developed 4.99-acre parcel is just 20 minutes west of Lac La Biche near Missawawi Lake. Previously home to a mobile, the property is fully set up and ready for your new residence. With screw piles in place, power already connected, and a 2-stage septic system with septic field. Enjoy a graveled driveway and parking pad, landscaped grounds, and treed borders offering privacy and natural beauty. It backs onto open field, part of the original quarter section it was subdivided from. Thereâ€<sup>™</sup>s also a large sided shed with ramp, a firepit area, and plenty of peaceful space to call your own. Ideal for someone seeking quiet country living with room to, bring your mobile and make it home!