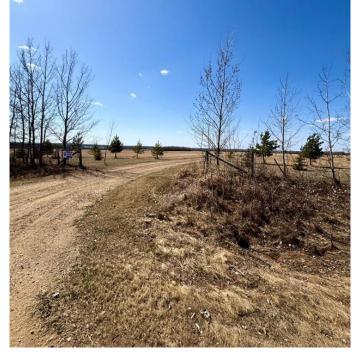

#### \$134,500

0 Bedroom, 0.00 Bathroom, Land on 4.99 Acres

NONE, Lac La Biche County, Alberta

Turnkey Acreage Ready for Your New Home! This beautifully developed 4.99-acre parcel is just 20 minutes west of Lac La Biche near Missawawi Lake. Previously home to a mobile, the property is fully set up and ready for your new residence. With screw piles in place, power already connected, and a 2-stage septic system with septic field. Enjoy a graveled driveway and parking pad, landscaped grounds, and treed borders offering privacy and natural beauty. It backs onto open field, part of the original quarter section it was subdivided from. Thereâ€<sup>™</sup>s also a large sided shed with ramp, a firepit area, and plenty of peaceful space to call your own. Ideal for someone seeking quiet country living with room to, bring your mobile and make it home!