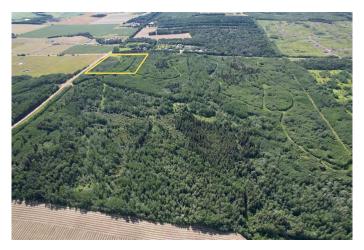

## \$329,900

0 Bedroom, 0.00 Bathroom, Land on 10.00 Acres

NONE, Rural Grande Prairie No. 1, County of, Alberta

Welcome to a stunning 10-acre parcel tucked away in the beautiful Saddle Hills area, and just a few minutes from Sexsmith and Grande Prairie. Offering breathtaking views overlooking the valleys of the Saddle Hills, and the mountains beyond, this property captures the true essence of rural Alberta living. With a few trails already carved through the landscape and crown land directly to the north, adventure and serenity are right at your doorstep. Whether you're looking to build your dream home, start a hobby farm, or simply escape to a peaceful retreat, this parcel provides the perfect backdrop. Power is already brought onto the property, putting you one step closer to turning your vision into reality. Opportunities like this don't come along often, take the first step toward your future today!