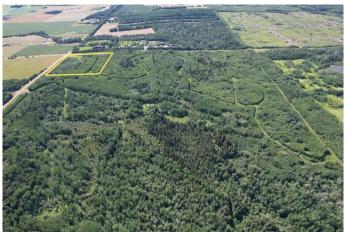

## \$329,900

0 Bedroom, 0.00 Bathroom, Land on 10.00 Acres

NONE, Rural Grande Prairie No. 1, County of, Alberta

Welcome to a stunning 10-acre parcel tucked away in the beautiful Saddle Hills area, and just a few minutes from Sexsmith and Grande Prairie. Offering breathtaking views overlooking the valleys of the Saddle Hills, and the mountains beyond, this property captures the true essence of rural Alberta living. With a few trails already carved through the landscape and crown land directly to the north, adventure and serenity are right at your doorstep. Whether you're looking to build your dream home, start a hobby farm, or simply escape to a peaceful retreat, this parcel provides the perfect backdrop. Power is already brought onto the property, putting you one step closer to turning your vision into reality. Opportunities like this don't come along often, take the first step toward your future today!