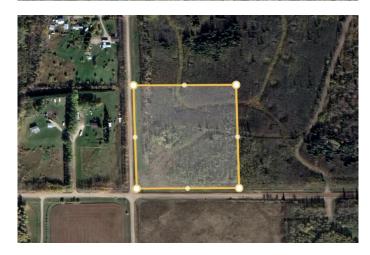

## \$329,900

0 Bedroom, 0.00 Bathroom, Land on 10.00 Acres

NONE, Rural Grande Prairie No. 1, County of, Alberta

Welcome to a stunning 10-acre parcel tucked away in the beautiful Saddle Hills area, and just a few minutes from Sexsmith and Grande Prairie. Offering breathtaking views overlooking the valleys of the Saddle Hills, and the mountains beyond, this property captures the true essence of rural Alberta living. With a few trails already carved through the landscape and crown land directly to the north, adventure and serenity are right at your doorstep. Whether you're looking to build your dream home, start a hobby farm, or simply escape to a peaceful retreat, this parcel provides the perfect backdrop. Power is already brought onto the property, putting you one step closer to turning your vision into reality. Opportunities like this don't come along often, take the first step toward your future today!

## **Community Information**

Address 744 Township

Subdivision NONE

City Rural Grande Prairie No. 1, County of

County Grande Prairie No. 1, County of

Province Alberta

Postal Code T0H 3C0