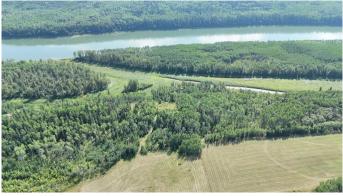

### \$200,000

0 Bedroom, 0.00 Bathroom, Land on 15.71 Acres

NONE, Rural Fairview No. 136, M.D. of, Alberta

River front Acreage! Beautiful place to escape to, with peace and quiet so close to Fairview, just down the Green Island Road. 17.71 Acres with about 6 acres cleared, and the rest in bush with openings. This property has a quad trail, down to the Peace River, has 2 well sites. With a little bit of yard clean up you can sit back and enjoy, or you can plan for your future home site! Book your viewing today! Seller does not warrenty anything on the acreage, property is being sold in "As is Condition" buyer is to do their own due diligence.

| County<br>Province<br>Postal Code | Fairview No. 136, M.D. of<br>Alberta<br>T0H 1L0     |  |
|-----------------------------------|-----------------------------------------------------|--|
| Amenities                         |                                                     |  |
| Is Waterfront                     | Yes                                                 |  |
| Waterfront                        | River Access, River Front                           |  |
| Exterior                          |                                                     |  |
| Exterior Features                 | Private Yard                                        |  |
| Lot Description                   | Creek/River/Stream/Pond, Private, Brush, Waterfront |  |
| Additional Information            |                                                     |  |