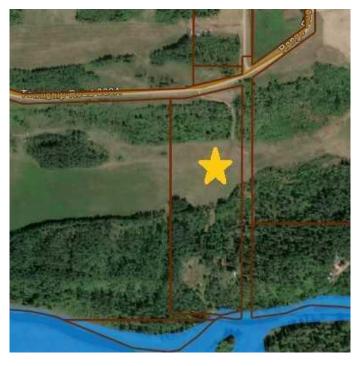

### \$200,000

0 Bedroom, 0.00 Bathroom, Land on 15.71 Acres

NONE, Rural Fairview No. 136, M.D. of, Alberta

River front Acreage! Beautiful place to escape to, with peace and quiet so close to Fairview, just down the Green Island Road. 17.71 Acres with about 6 acres cleared, and the rest in bush with openings. This property has a quad trail, down to the Peace River, has 2 well sites. With a little bit of yard clean up you can sit back and enjoy, or you can plan for your future home site! Book your viewing today! Seller does not warrenty anything on the acreage, property is being sold in "As is Condition" buyer is to do their own due diligence.

#### **Community Information**

| Address     | 35005 Twp 801 Road          |      |
|-------------|-----------------------------|------|
| Subdivision | NONE                        |      |
| City        | Rural Fairview No. 136, M.D | . of |