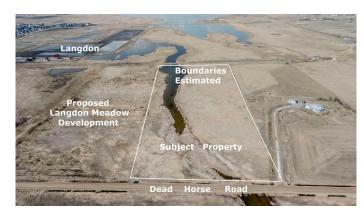

### \$1,260,000

0 Bedroom, 0.00 Bathroom, Land on 35.98 Acres

NONE, Rural Rocky View County, Alberta

36+- Acres on Dead Horse Road immediately Adjacent to the proposed Langdon Meadow Phase 1 residential development and nearby to Boulder Creek and The Track Golf Course. Lots of development underway in Langdon and a great opportunity to plan for the future. GST may be applicable.