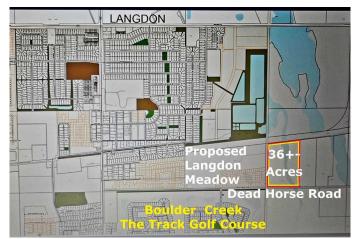

### \$1,260,000

0 Bedroom, 0.00 Bathroom, Land on 35.98 Acres

NONE, Rural Rocky View County, Alberta

36+- Acres on Dead Horse Road immediately Adjacent to the proposed Langdon Meadow Phase 1 residential development and nearby to Boulder Creek and The Track Golf Course. Lots of development underway in Langdon and a great opportunity to plan for the future. GST may be applicable.