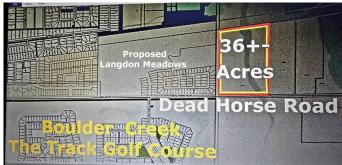

### \$1,260,000

0 Bedroom, 0.00 Bathroom, Land on 35.98 Acres

NONE, Rural Rocky View County, Alberta

36+- Acres on Dead Horse Road immediately Adjacent to the proposed Langdon Meadow Phase 1 residential development and nearby to Boulder Creek and The Track Golf Course. Lots of development underway in Langdon and a great opportunity to plan for the future. GST may be applicable.