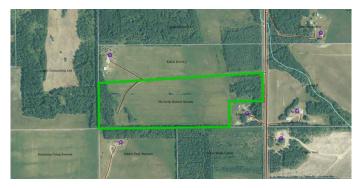

#### \$225,500

0 Bedroom, 0.00 Bathroom, Land on 41.76 Acres

NONE, Rural Yellowhead County, Alberta

41.76 located 8 miles NW of Edson. Excellent building site. Road on property to building site.

MLS® # A2214786 Price \$225,500