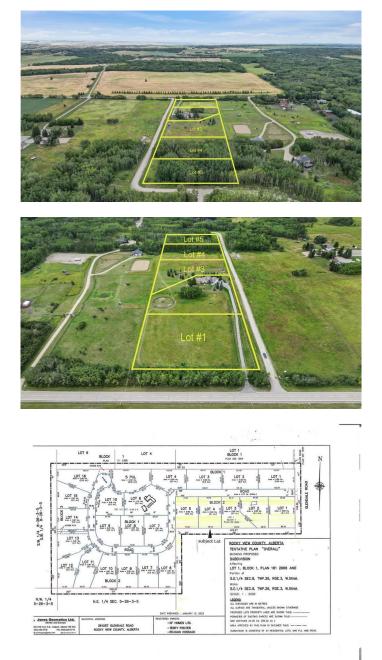

#### \$591,000

0 Bedroom, 0.00 Bathroom, Land on 2.10 Acres

Glendale Meadows, Rural Rocky View County, Alberta

Welcome to ELKSTONE ESTATES (lot # 4) in the rural community of Bearspaw. Enjoy the escape to country life with amenities just minutes away. This new development consists of 2 acre parcels nestled in a guiet paved road cul de sac with trees and underground services to property line (Power, Gas and Rocky View Water Co-op hook up) + paved approach. Enjoy the freedom to design your own home by your preferred builder. Common sense Architectural Guidelines apply to preserve value and consistency of the development. Schedule a viewing today and explore the possibilities of this remarkable lot in the new community of ELKSTONE **ESTATES** in Bearspaw first hand!! Please Note - great opportunity for Builders with 4 lots available in sought after country setting.