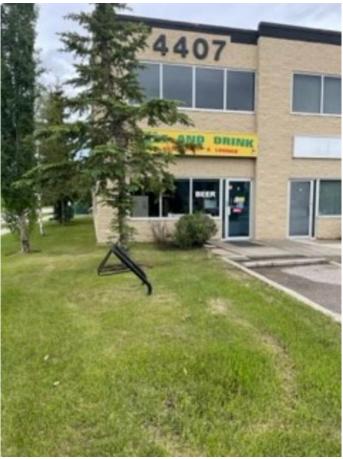

# \$529,900 - 2, 4407 116 Avenue Se, Calgary

MLS® #A2215178

#### \$529,900

0 Bedroom, 0.00 Bathroom, Commercial on 0.00 Acres

East Shepard Industrial, Calgary, Alberta

A Rare find!!! Opportunity is knocking to purchase an industrial bay with all restaurant equipment included. Awesome location minutes from Barlow Trail & Deerfoot Trail. This END unit is in great condition, with two washrooms, a walk-in-cooler and a Mezzanine. Call today for your private viewing.

# **Community Information**

| Address     | 2, 4407 116 Avenue Se   |
|-------------|-------------------------|
| Subdivision | East Shepard Industrial |
| City        | Calgary                 |
| County      | Calgary                 |
| Province    | Alberta                 |
| Postal Code | T2Z 3Z4                 |