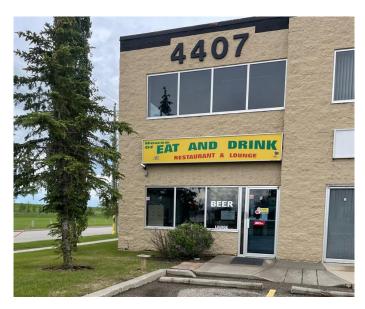

# \$529,900 - 2, 4407 116 Avenue Se, Calgary

MLS® #A2215178

#### \$529,900

0 Bedroom, 0.00 Bathroom, Commercial on 0.00 Acres

East Shepard Industrial, Calgary, Alberta

A Rare find!!! Opportunity is knocking to purchase an industrial bay with all restaurant equipment included. Awesome location minutes from Barlow Trail & Deerfoot Trail. This END unit is in great condition, with two washrooms, a walk-in-cooler and a Mezzanine. Call today for your private viewing.

# **Community Information**

| Address     | 2, 4407 116 Avenue Se   |
|-------------|-------------------------|
| Subdivision | East Shepard Industrial |
| City        | Calgary                 |
| County      | Calgary                 |
| Province    | Alberta                 |
| Postal Code | T2Z 3Z4                 |