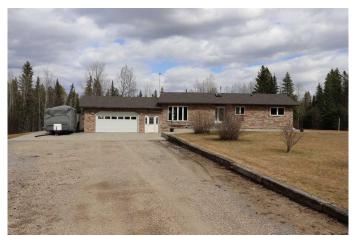

#### \$675,000

6 Bedroom, 3.00 Bathroom, 1,487 sqft Residential on 2.87 Acres

NONE, Rural Yellowhead County, Alberta

The location of this well cared for stunning country home is 4 miles from Down Town Edson. Six bedrooms. Three Bathrooms. Sound Proof Theatre Room. Bonus Playroom. Attached heated garage is 27 x 30 ft. with concrete floors and an entrance to the basement. Pool Table. 2 sheds. green House. Garden spot. Private fire pit location. Large concrete wrap around pad. A must see. You will not be disappointed.

## **Community Information**

Address

53515 Range Road 165a

| Subdivision<br>City<br>County<br>Province<br>Postal Code | NONE<br>Rural Yellowhead County<br>Yellowhead County<br>Alberta<br>T7E 3K9                                               |  |
|----------------------------------------------------------|--------------------------------------------------------------------------------------------------------------------------|--|
| Amenities                                                |                                                                                                                          |  |
| Utilities                                                | Electricity Connected, Natural Gas Connected, Sewer Connected, Water Connected                                           |  |
| Parking Spaces                                           | 6                                                                                                                        |  |
| Parking                                                  | Double Garage Attached                                                                                                   |  |
| # of Garages                                             | 3                                                                                                                        |  |
| Interior                                                 |                                                                                                                          |  |
| Interior Features                                        | Ceiling Fan(s), Central Vacuum                                                                                           |  |
| Appliances                                               | Built-In Electric Range, Built-In Oven, Dishwasher, Dryer, Microwave<br>Hood Fan, Refrigerator, Washer, Window Coverings |  |
| Heating                                                  | Forced Air, Natural Gas                                                                                                  |  |
| Cooling                                                  | Central Air                                                                                                              |  |
| Has Basement                                             | Yes                                                                                                                      |  |
| Basement                                                 | Finished, Full                                                                                                           |  |
| Exterior                                                 |                                                                                                                          |  |

| Exterior Features | Fire Pit, Garden, Private Yard                                                                   |
|-------------------|--------------------------------------------------------------------------------------------------|
| Lot Description   | Back Yard, Few Trees, Front Yard, Garden, Landscaped, Lawn, No Neighbours Behind, Triangular Lot |
| Roof              | Asphalt Shingle                                                                                  |
| Construction      | Brick, Stucco, Wood Siding                                                                       |
| Foundation        | Wood                                                                                             |