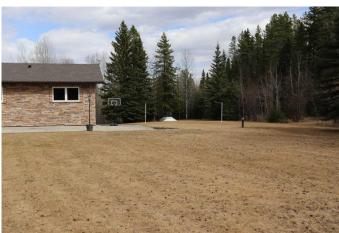

#### \$675,000

6 Bedroom, 3.00 Bathroom, 1,487 sqft Residential on 2.87 Acres

NONE, Rural Yellowhead County, Alberta

The location of this well cared for stunning country home is 4 miles from Down Town Edson. Six bedrooms. Three Bathrooms. Sound Proof Theatre Room. Bonus Playroom. Attached heated garage is 27 x 30 ft. with concrete floors and an entrance to the basement. Pool Table. 2 sheds. green House. Garden spot. Private fire pit location. Large concrete wrap around pad. A must see. You will not be disappointed.

| Exterior Features | Fire Pit, Garden, Private Yard                                                                   |
|-------------------|--------------------------------------------------------------------------------------------------|
| Lot Description   | Back Yard, Few Trees, Front Yard, Garden, Landscaped, Lawn, No Neighbours Behind, Triangular Lot |
| Roof              | Asphalt Shingle                                                                                  |
| Construction      | Brick, Stucco, Wood Siding                                                                       |
| Foundation        | Wood                                                                                             |