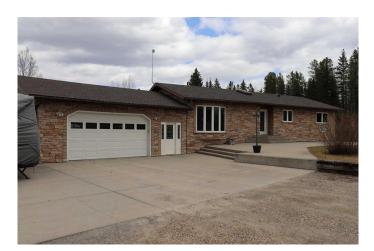

#### \$675,000

6 Bedroom, 3.00 Bathroom, 1,487 sqft Residential on 2.87 Acres

NONE, Rural Yellowhead County, Alberta

The location of this well cared for stunning country home is 4 miles from Down Town Edson. Six bedrooms. Three Bathrooms. Sound Proof Theatre Room. Bonus Playroom. Attached heated garage is 27 x 30 ft. with concrete floors and an entrance to the basement. Pool Table. 2 sheds. green House. Garden spot. Private fire pit location. Large concrete wrap around pad. A must see. You will not be disappointed.

#### **Essential Information**

| MLS® #         | A2215290                         |
|----------------|----------------------------------|
| Price          | \$675,000                        |
| Bedrooms       | 6                                |
| Bathrooms      | 3.00                             |
| Full Baths     | 3                                |
| Square Footage | 1,487                            |
| Acres          | 2.87                             |
| Year Built     | 1988                             |
| Туре           | Residential                      |
| Sub-Type       | Detached                         |
| Style          | Acreage with Residence, Bungalow |
| Status         | Active                           |

## **Community Information**

Address

53515 Range Road 165a

| Subdivision<br>City<br>County<br>Province<br>Postal Code | NONE<br>Rural Yellowhead County<br>Yellowhead County<br>Alberta<br>T7E 3K9                                               |  |
|----------------------------------------------------------|--------------------------------------------------------------------------------------------------------------------------|--|
| Amenities                                                |                                                                                                                          |  |
| Utilities                                                | Electricity Connected, Natural Gas Connected, Sewer Connected, Water Connected                                           |  |
| Parking Spaces                                           | 6                                                                                                                        |  |
| Parking                                                  | Double Garage Attached                                                                                                   |  |
| # of Garages                                             | 3                                                                                                                        |  |
| Interior                                                 |                                                                                                                          |  |
| Interior Features                                        | Ceiling Fan(s), Central Vacuum                                                                                           |  |
| Appliances                                               | Built-In Electric Range, Built-In Oven, Dishwasher, Dryer, Microwave<br>Hood Fan, Refrigerator, Washer, Window Coverings |  |
| Heating                                                  | Forced Air, Natural Gas                                                                                                  |  |
| Cooling                                                  | Central Air                                                                                                              |  |
| Has Basement                                             | Yes                                                                                                                      |  |
| Basement                                                 | Finished, Full                                                                                                           |  |
| Exterior                                                 |                                                                                                                          |  |

| Exterior Features | Fire Pit, Garden, Private Yard                                                                   |
|-------------------|--------------------------------------------------------------------------------------------------|
| Lot Description   | Back Yard, Few Trees, Front Yard, Garden, Landscaped, Lawn, No Neighbours Behind, Triangular Lot |
| Roof              | Asphalt Shingle                                                                                  |
| Construction      | Brick, Stucco, Wood Siding                                                                       |
| Foundation        | Wood                                                                                             |