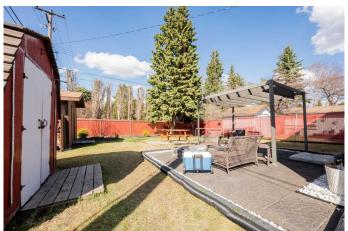

## \$320,000

4 Bedroom, 2.00 Bathroom, 960 sqft Residential on 0.14 Acres

Highland Park., Grande Prairie, Alberta

Located in the highly sought-after Highland Park neighborhood, this spacious and well-maintained 4-bedroom home offers a perfect blend of comfort, style, and modern updates. Step inside to find a beautifully updated kitchen with contemporary finishes, ideal for both everyday living and entertaining. The home also features updated windows and doors that enhance energy efficiency and aesthetic appeal, along with recently replaced shingles that provide long-term peace of mind. Outside, you'II fall in love with the beautifully finished yardâ€"perfect for relaxing, gardening, or hosting gatherings. This home truly offers the best of both indoor luxury and outdoor enjoyment in one of the city's most desirable areas.

#### **Exterior**

Exterior Features Other

Lot Description Landscaped

Roof Asphalt Shingle

Construction Wood Frame

Foundation Poured Concrete