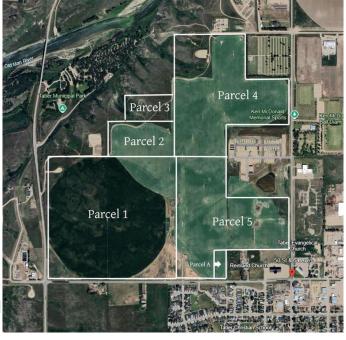

#### \$4,840,000

0 Bedroom, 0.00 Bathroom, Agri-Business on 0.00 Acres

NONE, Taber, Alberta

160 acres of prime farm land located in the town of Taber. This land contains 140 irrigable acres, and is currently being leased and cultivated. It is zoned UR and annexed to the town of Taber for future residential development. Can be purchased separately, or in conjunction with A2213986, A2214863, A2214874, A2214882 and A2214886.