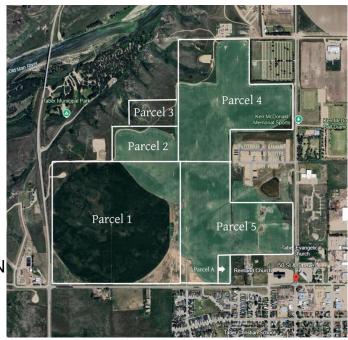

#### \$4,053,500

0 Bedroom, 0.00 Bathroom, Agri-Business on 135.50 Acres

NONE, Taber, Alberta

135.5 acres with 111 irrigable acres of prime farm land. This land is annexed to the town of Taber, and zoned UR for future Residential development. Can be purchased separately, or in conjunction with A2213986, A2214863, A2214874, A2214882 and A2214886.

### **Community Information**

Address 4500 (parcel 5) 65 Avenue N

Subdivision NONE City Taber

County Taber, M.D. of

Province Alberta
Postal Code T1G 0A4