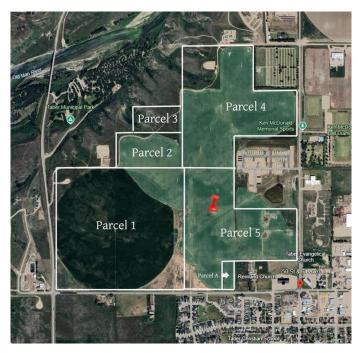

#### \$4,053,500

0 Bedroom, 0.00 Bathroom, Agri-Business on 135.50 Acres

NONE, Taber, Alberta

135.5 acres with 111 irrigable acres of prime farm land. This land is annexed to the town of Taber, and zoned UR for future Residential development. Can be purchased separately, or in conjunction with A2213986, A2214863, A2214874, A2214882 and A2214886.

### **Community Information**

Address 4500 (parcel 5) 65 Avenue N

Subdivision NONE City Taber

County Taber, M.D. of

Province Alberta
Postal Code T1G 0A4