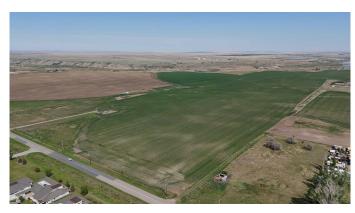

#### \$4,053,500

0 Bedroom, 0.00 Bathroom, Agri-Business on 135.50 Acres

NONE, Taber, Alberta

135.5 acres with 111 irrigable acres of prime farm land. This land is annexed to the town of Taber, and zoned UR for future Residential development. Can be purchased separately, or in conjunction with A2213986, A2214863, A2214874, A2214882 and A2214886.