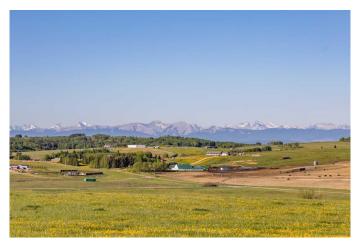

# \$3,000,000 - 325 Acres Horse Creek Road, Rural Rocky View County

MLS® #A2215641

\$3,000,000

0 Bedroom, 0.00 Bathroom, Land on 325.90 Acres

NONE, Rural Rocky View County, Alberta

ABSOLUTELY STUNNING 325 ACRES on two titles with the Horse Creek running through both parcels. This exceptional ranch land has majestic mountain views to both the South and West and would be the perfect backdrop for your dream country estate or serve as an enduring long term land holding investment. Located just 10 minutes NW of Cochrane on pavement this stunning raw law is comprised of native prairie grassland, wetlands and some trees. This is a nature lover's paradise where you will see elk, moose, deer and an abundance of birds throughout the year. Both quarter sections must be sold together and present a special opportunity for you to acquire a large land assembly with quick access to Calgary, Banff National Park and major routes. GST is applicable. A confirmed appointment is required for all viewings.