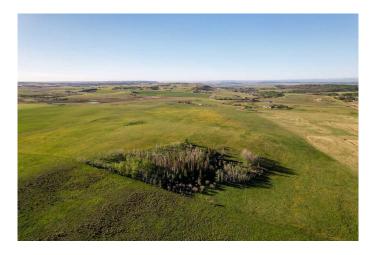

# \$3,000,000 - 325 Acres Horse Creek Road, Rural Rocky View County

MLS® #A2215641

\$3,000,000

0 Bedroom, 0.00 Bathroom, Land on 325.90 Acres

NONE, Rural Rocky View County, Alberta

ABSOLUTELY STUNNING 325 ACRES on two titles with the Horse Creek running through both parcels. This exceptional ranch land has majestic mountain views to both the South and West and would be the perfect backdrop for your dream country estate or serve as an enduring long term land holding investment. Located just 10 minutes NW of Cochrane on pavement this stunning raw law is comprised of native prairie grassland, wetlands and some trees. This is a nature lover's paradise where you will see elk, moose, deer and an abundance of birds throughout the year. Both quarter sections must be sold together and present a special opportunity for you to acquire a large land assembly with quick access to Calgary, Banff National Park and major routes. GST is applicable. A confirmed appointment is required for all viewings.