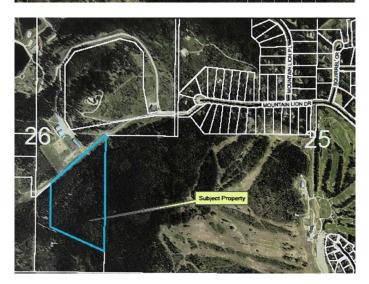

# \$1,500,000 - Mountain Lion Drive, Rural Rocky View County

MLS® #A2215687

### \$1,500,000

0 Bedroom, 0.00 Bathroom, Land on 36.15 Acres

NONE, Rural Rocky View County, Alberta

Sit back. Listen. What do you hear? The wind moving through the leaves. The calls of the birds in the trees. Perhaps the burble of water over stone. And? Nothing else at all! Nestled at the end of a tranquil cul-de-sac, this expansive 36 acre property offers unparalleled privacy and a pristine natural environmentâ€lyet is less than a 10 minute drive to the hamlet of Bragg Creek. The land boasts an untouched ecosystem with diverse terrain, including gentle slopes, a meandering seasonal creek, and dense forests of towering, ancient trees. Never logged, the property serves as a sanctuary for a rich variety of flora and fauna, making it an ideal retreat for conservationists and nature enthusiasts.? The property's unique topography provides numerous opportunities for sustainable development, eco-tourism, or simply enjoying the silence and the serenity of nature. There is potential for further subdivision, as there are a variety of different building sites, some with views of the foothills and possibly mountains beyond. There is abundant water, with a good producing drilled well. All services are available at the lot line, there is even cell service (although it can be spotty on the drive up). Less than a 40 minute drive to Calgary, right next to the world-class Wintergreen golf course, a short drive to all the recreational opportunities of Kananaskis country; and yet you'II always feel like you've come

# **Community Information**

| Address     | Mountain Lion Drive     |
|-------------|-------------------------|
| Subdivision | NONE                    |
| City        | Rural Rocky View County |
| County      | Rocky View County       |
| Province    | Alberta                 |
| Postal Code | TOL OKO                 |