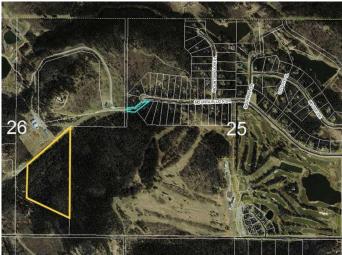

# \$1,500,000 - Mountain Lion Drive, Rural Rocky View County

MLS® #A2215687

### \$1,500,000

0 Bedroom, 0.00 Bathroom, Land on 36.15 Acres

NONE, Rural Rocky View County, Alberta

Sit back. Listen. What do you hear? The wind moving through the leaves. The calls of the birds in the trees. Perhaps the burble of water over stone. And? Nothing else at all! Nestled at the end of a tranquil cul-de-sac, this expansive 36 acre property offers unparalleled privacy and a pristine natural environmentâ€lyet is less than a 10 minute drive to the hamlet of Bragg Creek. The land boasts an untouched ecosystem with diverse terrain, including gentle slopes, a meandering seasonal creek, and dense forests of towering, ancient trees. Never logged, the property serves as a sanctuary for a rich variety of flora and fauna, making it an ideal retreat for conservationists and nature enthusiasts.? The property's unique topography provides numerous opportunities for sustainable development, eco-tourism, or simply enjoying the silence and the serenity of nature. There is potential for further subdivision, as there are a variety of different building sites, some with views of the foothills and possibly mountains beyond. There is abundant water, with a good producing drilled well. All services are available at the lot line, there is even cell service (although it can be spotty on the drive up). Less than a 40 minute drive to Calgary, right next to the world-class Wintergreen golf course, a short drive to all the recreational opportunities of Kananaskis country; and yet you'II always feel like you've come

# **Community Information**

| Address     | Mountain Lion Drive     |
|-------------|-------------------------|
| Subdivision | NONE                    |
| City        | Rural Rocky View County |
| County      | Rocky View County       |
| Province    | Alberta                 |
| Postal Code | TOL OKO                 |