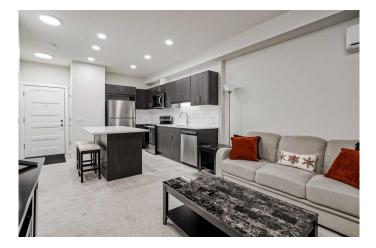

Enjoy year-round comfort with built-in A/C, Hunter Douglas motorized blinds, and the convenience of titled underground parking, 9-ft ceilings, quartz countertops, designer tile backsplash, custom cabinetry, and stainless steel appliances create a fresh, modern feel. The oversized island seamlessly connects the kitchen and living space, perfect for entertaining or relaxing at home.

### Interior

| Interior Features | Kitchen Island, Open Floorplan                                                |  |
|-------------------|-------------------------------------------------------------------------------|--|
| Appliances        | Dishwasher, Microwave, Refrigerator, Stove(s), Washer/Dryer, Window Coverings |  |
| Heating           | Baseboard, Natural Gas                                                        |  |
| Cooling           | Wall Unit(s)                                                                  |  |
| # of Stories      | 4                                                                             |  |