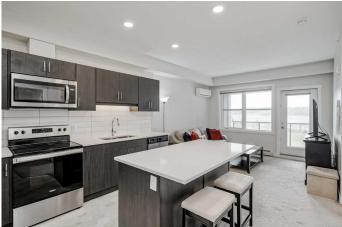

Enjoy year-round comfort with built-in A/C, Hunter Douglas motorized blinds, and the convenience of titled underground parking, 9-ft ceilings, quartz countertops, designer tile backsplash, custom cabinetry, and stainless steel appliances create a fresh, modern feel. The oversized island seamlessly connects the kitchen and living space, perfect for entertaining or relaxing at home.

Step out onto your private, sun-filled balcony equipped with a gas line for easy barbecuing, and appreciate the ease of in-suite laundry. Built by Cove Properties, one of Calgaryâ€<sup>™</sup>s most trusted multi-family builders, this home is still covered by Alberta New Home Warranty for added peace of mind.