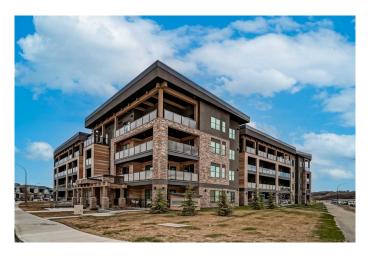

# \$300,000 - 408, 55 Wolf Hollow Crescent Se, Calgary

MLS® #A2215717

#### \$300,000

2 Bedroom, 1.00 Bathroom, 603 sqft Residential on 0.00 Acres

Wolf Willow, Calgary, Alberta

Welcome to elevated top-floor living in Bow 360! A boutique condo residence in the heart of Wolf Willow, steps from the Bow River, scenic trails, and Blue Devil Golf Course. This south-facing Junior 2-bedroom unit (ideal for a home office or guest room) offers park views, air conditioning, and incredible value in a thoughtfully designed layout.

Step out onto your private, sun-filled balcony equipped with a gas line for easy barbecuing, and appreciate the ease of in-suite laundry. Built by Cove Properties, one of Calgaryâ€<sup>™</sup>s most trusted multi-family builders, this home is still covered by Alberta New Home Warranty for added peace of mind.

Just 5 minutes from shopping, restaurants, fitness studios, and major amenities, this move-in-ready home offers the perfect balance of nature, style, and city convenience.

Built in 2023