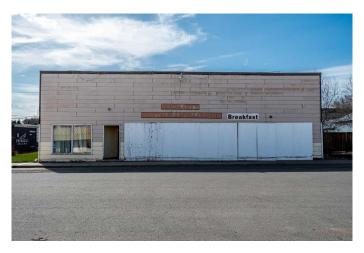

### \$20,000

0 Bedroom, 0.00 Bathroom, Land on 0.18 Acres

NONE, Carbon, Alberta

Bring your business dreams to Carbon, the Village in the Valley. This growing village is ready for new local business as the new subdivision fills and new opportunities build. This double commercial lot, 7800 square foot lot has an old restaurant and pub requiring either a massive rejuvenation or a complete tear down. Full inspection report available.