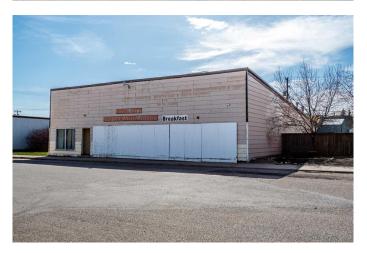

### \$20,000

0 Bedroom, 0.00 Bathroom, Land on 0.18 Acres

NONE, Carbon, Alberta

Bring your business dreams to Carbon, the Village in the Valley. This growing village is ready for new local business as the new subdivision fills and new opportunities build. This double commercial lot, 7800 square foot lot has an old restaurant and pub requiring either a massive rejuvenation or a complete tear down. Full inspection report available.