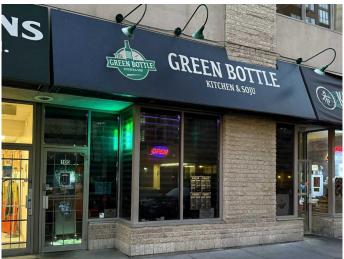

### \$150,000

0 Bedroom, 0.00 Bathroom, Commercial on 0.00 Acres

Downtown West End, Calgary, Alberta

Incredible opportunity to own a vibrant, well-established Korean-style pub in the heart of downtown Calgary! Known for its lively atmosphere and authentic Korean vibe, this pub offers fully licensed bar with a variety of popular Korean drinks and cocktails, delicious food, and karaoke for unforgettable entertainment. Seating capacity for 44 people in 981 sqft, the spacious kitchen with canopy expands its ability to serve hot food efficiently, and perfectly designed the interior layout to minimize the labor cost. Not to mention its location where the youngsters are gathering in the days and the nights, and a rock-throw distance to the C-Train station for alcohol consumers. Enjoy spending your daytime and operating this attractive business only from 6pm to 12am for nightlife patrons or you can operate longer hours by serving breakfast and lunch to generate more revenue! Opened from scratch about 5 years ago and most improvements and equipment are still in a good condition. This is a turnkey business with its well-loved concepts, established brand name, and loyal customers! Don't miss this golden opportunity! Please respect the operation of the business so do not visit or approach staff without prior appointment!