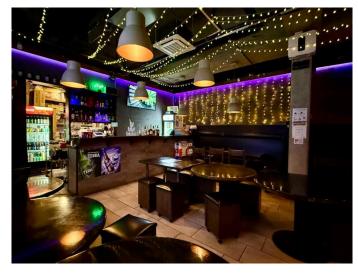

### \$150,000

0 Bedroom, 0.00 Bathroom, Commercial on 0.00 Acres

Downtown West End, Calgary, Alberta

Incredible opportunity to own a vibrant, well-established Korean-style pub in the heart of downtown Calgary! Known for its lively atmosphere and authentic Korean vibe, this pub offers fully licensed bar with a variety of popular Korean drinks and cocktails, delicious food, and karaoke for unforgettable entertainment. Seating capacity for 44 people in 981 sqft, the spacious kitchen with canopy expands its ability to serve hot food efficiently, and perfectly designed the interior layout to minimize the labor cost. Not to mention its location where the youngsters are gathering in the days and the nights, and a rock-throw distance to the C-Train station for alcohol consumers. Enjoy spending your daytime and operating this attractive business only from 6pm to 12am for nightlife patrons or you can operate longer hours by serving breakfast and lunch to generate more revenue! Opened from scratch about 5 years ago and most improvements and equipment are still in a good condition. This is a turnkey business with its well-loved concepts, established brand name, and loyal customers! Don't miss this golden opportunity! Please respect the operation of the business so do not visit or approach staff without prior appointment!