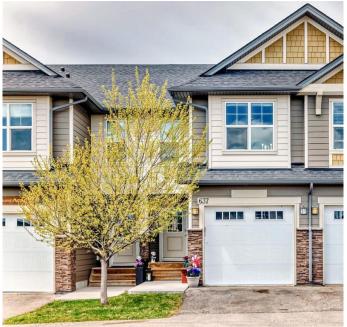

### \$499,000

3 Bedroom, 4.00 Bathroom, 1,496 sqft Residential on 0.04 Acres

Sunset Ridge, Cochrane, Alberta

Saturday, May 10th - Open House: 2-4pm. Discover effortless living in this bright and spacious 3-bedroom walkout townhome, ideally located in the popular Trading Post development of Sunset Ridge. Total finished area of 1931sf with 1496sf above grade. Perfectly positioned at the entrance of the community, this well-maintained home combines comfort, convenience, and unbeatable Rocky Mountain views from top to bottom.

Enjoy low-maintenance living with condo fees covering snow removal, grounds maintenance, reserve fund contributions and insurance.

Additional storage areas and a single-car garage with interior access complete the packageâ€"making cold winter mornings a whole lot cozier!