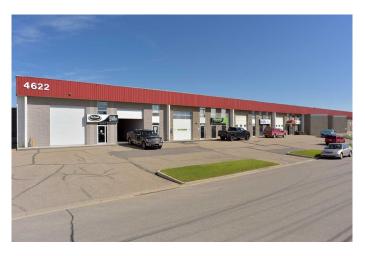

# \$6 - 3, 4622 61 Street, Red Deer

MLS® #A2215899

#### \$6

0 Bedroom, 0.00 Bathroom, Commercial on 2.50 Acres

Riverside Light Industrial Park, Red Deer, Alberta

A multi-tenant building in the central and desirable location of Riverside Light Industrial Park. Parking at the front of the building is paved with each Unit having loading access at grade level. Unit consists of 1 office, 1 washroom and the rest warehouse/open space. Open/warehouse space is offers flexibility for use/operations. Current NNN is \$4.60 per sq. ft.