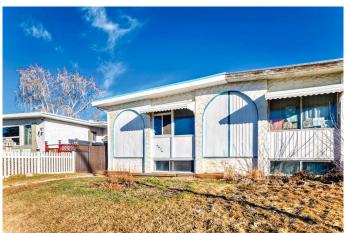

# \$399,900 - 2918 Doverville Crescent Se, Calgary

MLS® #A2216236

## \$399,900

6 Bedroom, 2.00 Bathroom, 981 sqft Residential on 0.08 Acres

Dover, Calgary, Alberta

Welcome to this BRIGHT AND SPACIOUS bi-level styled duplex in the Dover community. Recent upgrades include a new roof, renovated bathrooms, a new electrical panel, newer furnace and hot water tank (2022). The main floor features 3 good-sized bedrooms, a 4-piece bath, a huge and bright living room, and a kitchen with an eating area. A SEPARATE ENTRANCE takes you to the basement with a second kitchen, a laundry room, three additional bedrooms, and a 4-piece bathroom. A huge backyard that is fully fenced and can easily accommodate a double garage, and still have lots of room for your BBQ on a summer day. Conveniently located close to schools, parks, and other amenities. Call your favourite agent today for a showing.