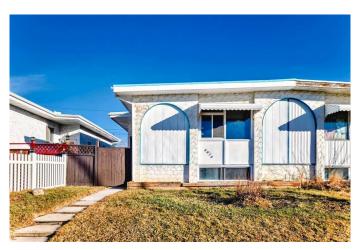

# \$399,900 - 2918 Doverville Crescent Se, Calgary

MLS® #A2216236

## \$399,900

6 Bedroom, 2.00 Bathroom, 981 sqft Residential on 0.08 Acres

Dover, Calgary, Alberta

Welcome to this BRIGHT AND SPACIOUS bi-level styled duplex in the Dover community. Recent upgrades include a new roof, renovated bathrooms, a new electrical panel, newer furnace and hot water tank (2022). The main floor features 3 good-sized bedrooms, a 4-piece bath, a huge and bright living room, and a kitchen with an eating area. A SEPARATE ENTRANCE takes you to the basement with a second kitchen, a laundry room, three additional bedrooms, and a 4-piece bathroom. A huge backyard that is fully fenced and can easily accommodate a double garage, and still have lots of room for your BBQ on a summer day. Conveniently located close to schools, parks, and other amenities. Call your favourite agent today for a showing.