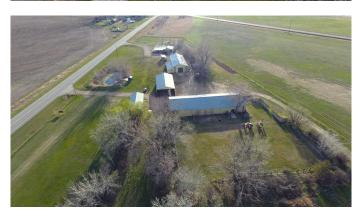

### \$840,000

3 Bedroom, 2.00 Bathroom, 1,896 sqft Residential on 9.07 Acres

NONE, Rural Cypress County, Alberta

9 Acres off #3 Highway minutes from Medicine Hat,next to the John Deer dealership. Includes a 1896sq'bungalow home and 4 large quonsets (36x96) (36x71) (24x60) 50X130). Dugout with SMIRD outlet on property. Acerage is fenced and treed

#### **Essential Information**

MLS® # A2216304 Price \$840,000

Bedrooms 3 Bathrooms 2.00

Full Baths 2

Square Footage 1,896 Acres 9.07 Year Built 1953

Type Residential Sub-Type Detached

Style Acreage with Residence, Bungalow