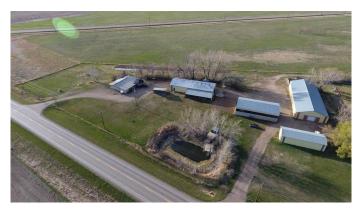

### \$840,000

3 Bedroom, 2.00 Bathroom, 1,896 sqft Residential on 9.07 Acres

NONE, Rural Cypress County, Alberta

9 Acres off #3 Highway minutes from Medicine Hat,next to the John Deer dealership. Includes a 1896sq'bungalow home and 4 large quonsets (36x96) (36x71) (24x60) 50X130). Dugout with SMIRD outlet on property. Acerage is fenced and treed

#### **Essential Information**

MLS® # A2216304 Price \$840,000

Bedrooms 3 Bathrooms 2.00

Full Baths 2

Square Footage 1,896 Acres 9.07 Year Built 1953

Type Residential Sub-Type Detached

Style Acreage with Residence, Bungalow