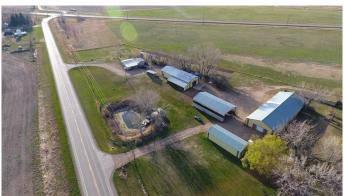

### \$840,000

3 Bedroom, 2.00 Bathroom, 1,896 sqft Residential on 9.07 Acres

NONE, Rural Cypress County, Alberta

9 Acres off #3 Highway minutes from Medicine Hat,next to the John Deer dealership. Includes a 1896sq'bungalow home and 4 large quonsets (36x96) (36x71) (24x60) 50X130). Dugout with SMIRD outlet on property. Acerage is fenced and treed

#### **Essential Information**

MLS® # A2216304 Price \$840,000

Bedrooms 3 Bathrooms 2.00

Full Baths 2

Square Footage 1,896 Acres 9.07 Year Built 1953

Type Residential Sub-Type Detached

Style Acreage with Residence, Bungalow