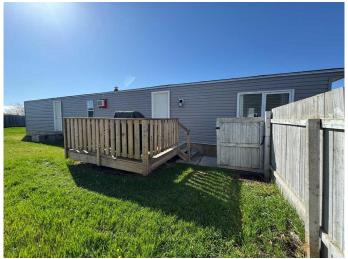

### \$99,900

2 Bedroom, 1.00 Bathroom, 896 sqft Mobile on 0.00 Acres

West Lethbridge Employment Centre Industrial, Lethbridge, Alberta

This charming and affordable home offers an excellent opportunity for homeownership. Spanning approximately 900 square feet, it provides a cozy and inviting atmosphere with two well-sized bedrooms and a spacious five-piece bathroom. The updated windows and flooring enhance its modern appeal, while the metal roof and newer water tank add to its durability and efficiency. The bright and welcoming interior is complemented by a large private yard, perfect for outdoor relaxation or entertaining. Conveniently situated near most amenities, this property ensures easy access to shopping, dining, and daily necessities. Complete with all appliances and available for immediate possession, this move-in-ready home is an ideal choice for anyone seeking comfort, convenience, and affordability.