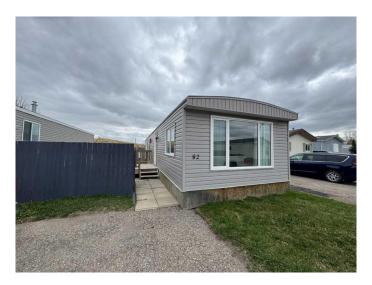

### \$99,900

2 Bedroom, 1.00 Bathroom, 896 sqft Mobile on 0.00 Acres

West Lethbridge Employment Centre Industrial, Lethbridge, Alberta

This charming and affordable home offers an excellent opportunity for homeownership. Spanning approximately 900 square feet, it provides a cozy and inviting atmosphere with two well-sized bedrooms and a spacious five-piece bathroom. The updated windows and flooring enhance its modern appeal, while the metal roof and newer water tank add to its durability and efficiency. The bright and welcoming interior is complemented by a large private yard, perfect for outdoor relaxation or entertaining. Conveniently situated near most amenities, this property ensures easy access to shopping, dining, and daily necessities. Complete with all appliances and available for immediate possession, this move-in-ready home is an ideal choice for anyone seeking comfort, convenience, and affordability.