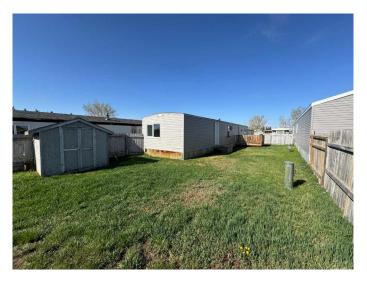

### \$99,900

2 Bedroom, 1.00 Bathroom, 896 sqft Mobile on 0.00 Acres

West Lethbridge Employment Centre Industrial, Lethbridge, Alberta

This charming and affordable home offers an excellent opportunity for homeownership. Spanning approximately 900 square feet, it provides a cozy and inviting atmosphere with two well-sized bedrooms and a spacious five-piece bathroom. The updated windows and flooring enhance its modern appeal, while the metal roof and newer water tank add to its durability and efficiency. The bright and welcoming interior is complemented by a large private yard, perfect for outdoor relaxation or entertaining. Conveniently situated near most amenities, this property ensures easy access to shopping, dining, and daily necessities. Complete with all appliances and available for immediate possession, this move-in-ready home is an ideal choice for anyone seeking comfort, convenience, and affordability.