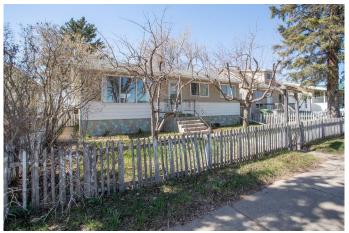

# \$169,900

6 Bedroom, 2.00 Bathroom, 1,080 sqft Residential on 0.18 Acres

East Lloydminster, Lloydminster, Saskatchewan

This 1971-built home offers a roomy layout on both levels, with 3 bedrooms and a full bathroom up, (some cosmetic updates would bring it to the next level) plus another 3 bedrooms, full bath, and a flexible-use space below. The basement features large windows and updated flooring, with an extra kitchen area that could work well for extended family or hobby use.

Located on a deep lot, this property has alley access, off-street parking, and an oversized shed out back. Some updates are needed, and it's priced with that in mind.

All measurements are approximate and to be verified by the buyer.