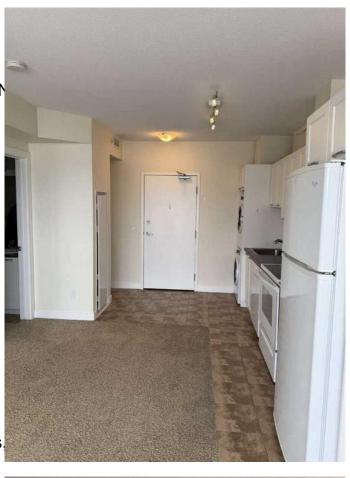

#### \$296,000

1 Bedroom, 1.00 Bathroom, 437 sqft Residential on 0.00 Acres

Brentwood, Calgary, Alberta

For more information, please click Brochure button.

Stunning Mountain Views! Bright
One-Bedroom Condo on the 8th Floor.
Welcome to this beautifully situated
one-bedroom condo offering breathtaking
views of the mountains from the 8th floor. This
bright and well-maintained unit features an
open layout with large windows that flood the
space with natural light and showcase the
scenic backdrop. Enjoy the peace and privacy
of being up high, while still being close to all
the amenities you need. A perfect opportunity
for first-time buyers, investors, or those looking
to downsize with style. Don't miss out on
this rare view-facing unit!

## **Amenities**

**Amenities** Elevator(s), Fitness Center,

Visitor Parking

**Parking Spaces** 

**Parking** Parkade, Underground

Interior

Interior Features Elevator, Laminate Counters,

Lighting

**Appliances** Dishwasher. Microwave,

Washer/Dryer, Window Cove

Forced Air, Natural Gas Heating

Cooling Central Air