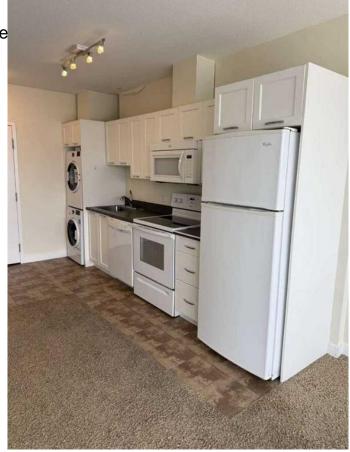

#### \$296,000

1 Bedroom, 1.00 Bathroom, 437 sqft Residential on 0.00 Acres

Brentwood, Calgary, Alberta

For more information, please click Brochure button.

Stunning Mountain Views! Bright
One-Bedroom Condo on the 8th Floor.
Welcome to this beautifully situated
one-bedroom condo offering breathtaking
views of the mountains from the 8th floor. This
bright and well-maintained unit features an
open layout with large windows that flood the
space with natural light and showcase the
scenic backdrop. Enjoy the peace and privacy
of being up high, while still being close to all
the amenities you need. A perfect opportunity
for first-time buyers, investors, or those looking
to downsize with style. Don't miss out on
this rare view-facing unit!

## **Amenities**

**Amenities** Elevator(s), Fitness Center,

Visitor Parking

**Parking Spaces** 

**Parking** Parkade, Underground

Interior

Interior Features Elevator, Laminate Counters,

Lighting

**Appliances** Dishwasher. Microwave,

Washer/Dryer, Window Cove

Forced Air, Natural Gas Heating

Cooling Central Air