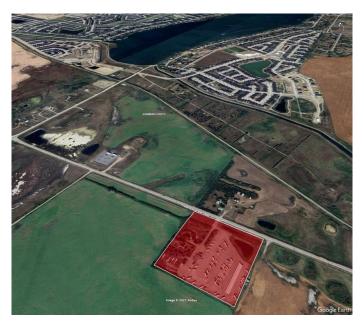

#### \$5,700,000

0 Bedroom, 0.00 Bathroom, Land on 10.00 Acres

NONE, Chestermere, Alberta

This 10 acre parcel is currently zoned as "Business Park/Light Industrial" in the City of Chestermere. There is currently a mini/RV storage business operating on the parcel, but this is a land sale only. Approximately half of the property has a solid gravel base, constructed for the storage business. That portion is fenced with a security gate and lighting. The other half has a garage that is currently rented out, additional outdoor storage and a cedar home. A recently approved land us change for a new datacenter on an adjoining site anticipates 1200+ construction jobs and 300+ operational jobs for the area.

#### **Community Information**

| Address     | 281119 Twp Rd 240 |
|-------------|-------------------|
| Subdivision | NONE              |
| City        | Chestermere       |
| County      | Chestermere       |
| Province    | Alberta           |