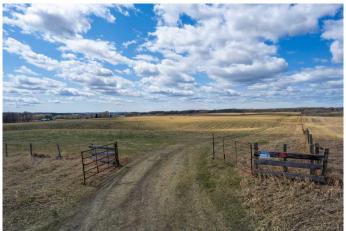

#### \$899,900

0 Bedroom, 0.00 Bathroom, Land on 80.00 Acres

NONE, Rural Mountain View County, Alberta

This fully fenced 80-acre parcel offers mountain views and total privacy, just 35 minutes from NW Calgary and 30 minutes northeast of Cochrane. Approximately 55 acres were previously seeded to hay, while the balance is cross-fenced and ideal for horse pasture. The land features gently rolling terrain with multiple excellent building sitesâ€"many of which are well-suited for a walkout home. A high-producing well is already in place (ran by generator). The west side of the property includes a seasonal creek, attractive rolling topography, and pockets of trees. Power and natural gas are available. Located near the end of a no-thru road. Please do not access the property without permission.

**Exterior** 

Lot Description Farm, Near Golf Course, Pasture, Views, Seasonal Water