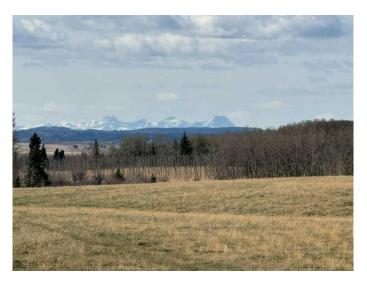

#### \$899,900

0 Bedroom, 0.00 Bathroom, Land on 80.00 Acres

NONE, Rural Mountain View County, Alberta

This fully fenced 80-acre parcel offers mountain views and total privacy, just 35 minutes from NW Calgary and 30 minutes northeast of Cochrane. Approximately 55 acres were previously seeded to hay, while the balance is cross-fenced and ideal for horse pasture. The land features gently rolling terrain with multiple excellent building sitesâ€"many of which are well-suited for a walkout home. A high-producing well is already in place (ran by generator). The west side of the property includes a seasonal creek, attractive rolling topography, and pockets of trees. Power and natural gas are available. Located near the end of a no-thru road. Please do not access the property without permission.

**Exterior** 

Lot Description Farm, Near Golf Course, Pasture, Views, Seasonal Water