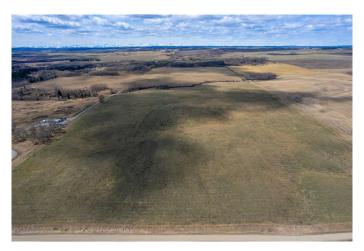

#### \$899,900

0 Bedroom, 0.00 Bathroom, Land on 80.00 Acres

NONE, Rural Mountain View County, Alberta

This fully fenced 80-acre parcel offers mountain views and total privacy, just 35 minutes from NW Calgary and 30 minutes northeast of Cochrane. Approximately 55 acres were previously seeded to hay, while the balance is cross-fenced and ideal for horse pasture. The land features gently rolling terrain with multiple excellent building sitesâ€"many of which are well-suited for a walkout home. A high-producing well is already in place (ran by generator). The west side of the property includes a seasonal creek, attractive rolling topography, and pockets of trees. Power and natural gas are available. Located near the end of a no-thru road. Please do not access the property without permission.

**Exterior** 

Lot Description Farm, Near Golf Course, Pasture, Views, Seasonal Water