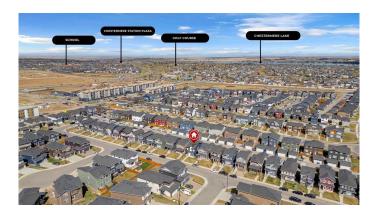

# **Community Information**

Address 146 Dawson Harbour Rise

Subdivision Dawson's Landing

City Chestermere County Chestermere

Province Alberta
Postal Code T1X1Z7

## \$635,000

4 Bedroom, 3.00 Bathroom, 1,821 sqft Residential on 0.08 Acres

Dawson's Landing, Chestermere, Alberta

Welcome to this stunning detached laned home located in the vibrant and family-friendly community of Dawson Landing in Chestermere. This spacious house offers 1820sqft. Step inside to discover a thoughtfully designed layout that combines style, comfort, and functionality. The main floor features a full bathroom and a versatile bedroom, ideal for guests or a home office. The open-concept living, dining, and kitchen areas are perfect for both everyday living and entertaining. The upper level offers three bedrooms, including a spacious primary suite with a private ensuite and bonus area. Located just minutes from all essential amenities including grocery stores, schools, parks, clinics, and restaurants. Whether you're a first-time buyer or looking to upsize, this beautiful home is move-in ready and available for quick possession. Don't miss this opportunity to be part of one of Chestermere's most desirable communities. Hurry and book a showing for this gorgeous home today!"