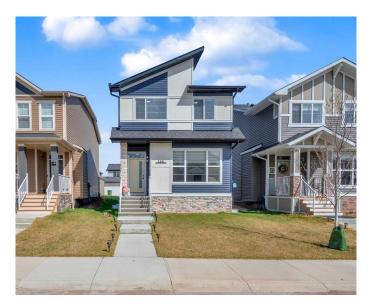

# \$635,000 - 146 Dawson Harbour Rise, Chestermere

MLS® #A2216802

## \$635,000

4 Bedroom, 3.00 Bathroom, 1,821 sqft Residential on 0.08 Acres

Dawson's Landing, Chestermere, Alberta

Welcome to this stunning detached laned home located in the vibrant and family-friendly community of Dawson Landing in Chestermere. This spacious house offers 1820sqft. Step inside to discover a thoughtfully designed layout that combines style, comfort, and functionality. The main floor features a full bathroom and a versatile bedroom, ideal for guests or a home office. The open-concept living, dining, and kitchen areas are perfect for both everyday living and entertaining. The upper level offers three bedrooms, including a spacious primary suite with a private ensuite and bonus area. Located just minutes from all essential amenities including grocery stores, schools, parks, clinics, and restaurants. Whether you're a first-time buyer or looking to upsize, this beautiful home is move-in ready and available for quick possession. Don't miss this opportunity to be part of one of Chestermere's most desirable communities. Hurry and book a showing for this gorgeous home today!"