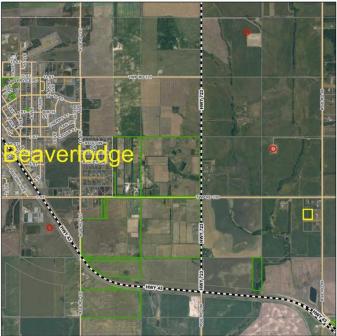

# \$97,500 - Lot 6, 715066 Rge Rd 95, Beaverlodge

MLS® #A2216876

#### \$97,500

0 Bedroom, 0.00 Bathroom, Land on 3.99 Acres

N/A, Beaverlodge, Alberta

No waiting for power and gas, build right away! Power and gas are in the subdivision. There are great water wells in the area. Located a stones throw from pavement and less than a mile from the 4 lane highway, you can get to Beaverlodge in about 2 minutes and Grande Prairie in about 20. Nice views, quiet neighborhood, come have a look for yourself.

#### **Community Information**

| Address     | Lot 6, 715066 Rge Rd 95      |
|-------------|------------------------------|
| Subdivision | N/A                          |
| City        | Beaverlodge                  |
| County      | Grande Prairie No. 1, County |
| Province    | Alberta                      |
| Postal Code | T0H 0C0                      |