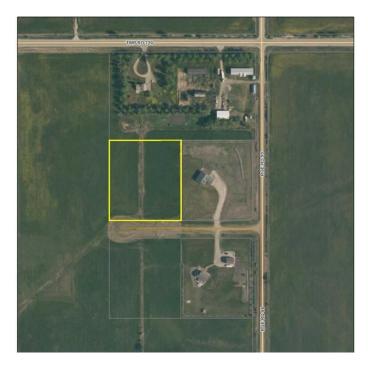

# \$97,500 - Lot 6, 715066 Rge Rd 95, Beaverlodge

MLS® #A2216876

#### \$97,500

0 Bedroom, 0.00 Bathroom, Land on 3.99 Acres

N/A, Beaverlodge, Alberta

No waiting for power and gas, build right away! Power and gas are in the subdivision. There are great water wells in the area. Located a stones throw from pavement and less than a mile from the 4 lane highway, you can get to Beaverlodge in about 2 minutes and Grande Prairie in about 20. Nice views, quiet neighborhood, come have a look for yourself.

#### **Community Information**

| Address     | Lot 6, 715066 Rge Rd 95      |
|-------------|------------------------------|
| Subdivision | N/A                          |
| City        | Beaverlodge                  |
| County      | Grande Prairie No. 1, County |
| Province    | Alberta                      |
| Postal Code | T0H 0C0                      |