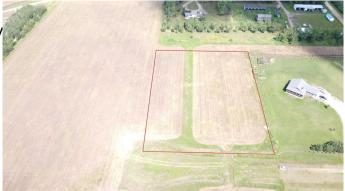

# \$97,500 - Lot 6, 715066 Rge Rd 95, Beaverlodge

MLS® #A2216876

#### \$97,500

0 Bedroom, 0.00 Bathroom, Land on 3.99 Acres

N/A, Beaverlodge, Alberta

No waiting for power and gas, build right away! Power and gas are in the subdivision. There are great water wells in the area. Located a stones throw from pavement and less than a mile from the 4 lane highway, you can get to Beaverlodge in about 2 minutes and Grande Prairie in about 20. Nice views, quiet neighborhood, come have a look for yourself.

#### **Community Information**

| Address     | Lot 6, 715066 Rge Rd 95      |
|-------------|------------------------------|
| Subdivision | N/A                          |
| City        | Beaverlodge                  |
| County      | Grande Prairie No. 1, County |
| Province    | Alberta                      |
| Postal Code | T0H 0C0                      |