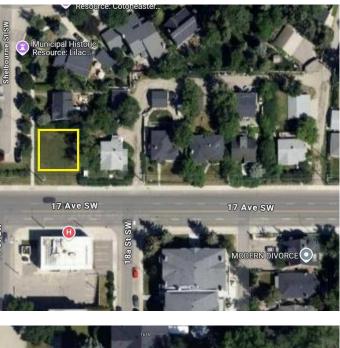

#### \$500,000

0 Bedroom, 0.00 Bathroom, Land on 0.10 Acres

Scarboro, Calgary, Alberta

"ATTENTION DEVELOPERS & BUILDERS!! Prime corner lot in the highly sought-after inner-city community of Scarboro! This spacious lot, zoned RCG, is ideal for an infill project, with no demolition costs and immediate possession available. Measuring approximately 19.8 x 21.3 meters (corner cut), this location offers a rare opportunity to build a new home or multi-family unit just minutes from downtown Calgary. Enjoy the convenience of nearby amenities including top-rated schools, parks, shopping, dining, and excellent transit access. Don't miss outâ€"motivated sellers make this upscale neighborhood your next project site!"

#### **Community Information**

| Address     | 1620 Shelbourne Street Sw |
|-------------|---------------------------|
| Subdivision | Scarboro                  |
| City        | Calgary                   |
| County      | Calgary                   |