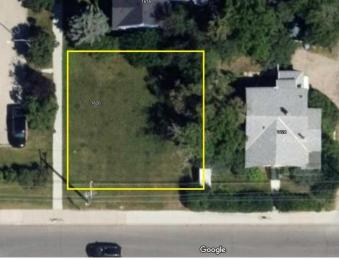

#### \$500,000

0 Bedroom, 0.00 Bathroom, Land on 0.10 Acres

Scarboro, Calgary, Alberta

"ATTENTION DEVELOPERS & BUILDERS!! Prime corner lot in the highly sought-after inner-city community of Scarboro! This spacious lot, zoned RCG, is ideal for an infill project, with no demolition costs and immediate possession available. Measuring approximately 19.8 x 21.3 meters (corner cut), this location offers a rare opportunity to build a new home or multi-family unit just minutes from downtown Calgary. Enjoy the convenience of nearby amenities including top-rated schools, parks, shopping, dining, and excellent transit access. Don't miss outâ€"motivated sellers make this upscale neighborhood your next project site!"