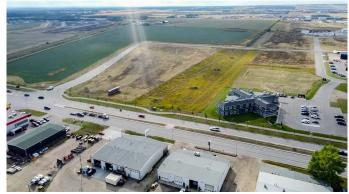

## \$1,056,000

0 Bedroom, 0.00 Bathroom, Land on 1.92 Acres

Urban Rail Business Park, Grande Prairie, Alberta

This lot is titled - BUILD HERE! A high-visibility service station, car wash, industrial Business centre, recreation centre, oilfield business, warehouse and many other businesses will prosper here! Just 500 meters away from the nearest fire hall (great for insurance), Urban Rail Business Park is located on Costco's road (116 Street) on a major four-lane artery. It has unparalleled access to both Hwy 43 and Hwy 40. Vendors and customers are across the road in Richmond Industrial Park. If high exposure, easy access, and nearby amenities, communities, vendors, and customers are valuable to your bottom line, Grande Prairie's Urban Rail Business Park could be the perfect fit for you. Flexible zoning for commercial/industrial options and flexible lot configuration. Lots range in price from \$400K to \$550K per acre. Railway spur possibilities on lots next to the railroad.