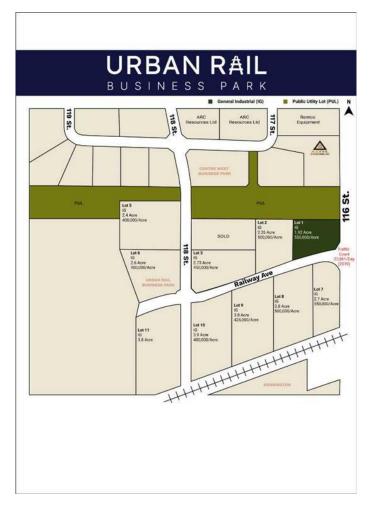

## \$1,056,000

0 Bedroom, 0.00 Bathroom, Land on 1.92 Acres

Urban Rail Business Park, Grande Prairie, Alberta

This lot is titled - BUILD HERE! A high-visibility service station, car wash, industrial Business centre, recreation centre, oilfield business, warehouse and many other businesses will prosper here! Just 500 meters away from the nearest fire hall (great for insurance), Urban Rail Business Park is located on Costco's road (116 Street) on a major four-lane artery. It has unparalleled access to both Hwy 43 and Hwy 40. Vendors and customers are across the road in Richmond Industrial Park. If high exposure, easy access, and nearby amenities, communities, vendors, and customers are valuable to your bottom line, Grande Prairie's Urban Rail Business Park could be the perfect fit for you. Flexible zoning for commercial/industrial options and flexible lot configuration. Lots range in price from \$400K to \$550K per acre. Railway spur possibilities on lots next to the railroad.

# **Community Information**

Address Lot 1, 11602 Railway Avenue

Subdivision Urban Rail Business Park

City Grande Prairie
County Grande Prairie

Province Alberta

Postal Code T8W 0C7