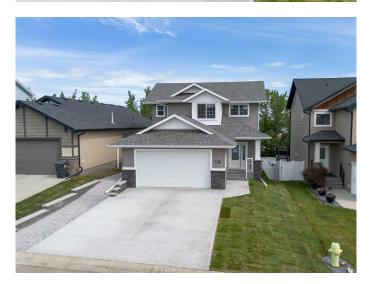

# \$599,900 - 19 Cole Way, Sylvan Lake

MLS® #A2217293

## \$599,900

3 Bedroom, 3.00 Bathroom, 1,517 sqft Residential on 0.12 Acres

Crestview, Sylvan Lake, Alberta

Brand New Build in Crestview â€" Sylvan Lake 3 Bed | 2 Bath | 1,517 Sq Ft | Walk-Out Basement | Heated Double Garage Step into modern comfort with this beautifully crafted brand-new 2-storey home located in the sought-after Crestview community of Sylvan Lake. With 1,517 sq ft of thoughtfully designed living space, this home blends stylish features with everyday functionality.

## **Community Information**

Address 19 Cole Way
Subdivision Crestview
City Sylvan Lake

County Red Deer County

Province Alberta
Postal Code T4S 0L6