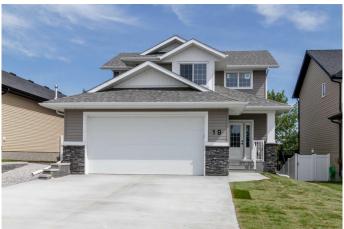

# \$599,900 - 19 Cole Way, Sylvan Lake

MLS® #A2217293

## \$599,900

3 Bedroom, 3.00 Bathroom, 1,517 sqft Residential on 0.12 Acres

Crestview, Sylvan Lake, Alberta

Brand New Build in Crestview â€" Sylvan Lake 3 Bed | 2 Bath | 1,517 Sq Ft | Walk-Out Basement | Heated Double Garage Step into modern comfort with this beautifully crafted brand-new 2-storey home located in the sought-after Crestview community of Sylvan Lake. With 1,517 sq ft of thoughtfully designed living space, this home blends stylish features with everyday functionality.

## **Community Information**

Address 19 Cole Way
Subdivision Crestview
City Sylvan Lake

County Red Deer County

Province Alberta
Postal Code T4S 0L6