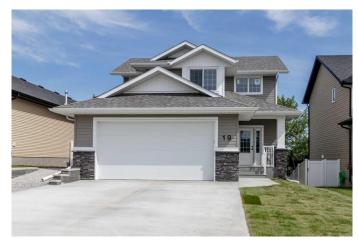

# \$599,900 - 19 Cole Way, Sylvan Lake

MLS® #A2217293

## \$599,900

3 Bedroom, 3.00 Bathroom, 1,517 sqft Residential on 0.12 Acres

Crestview, Sylvan Lake, Alberta

Brand New Build in Crestview â€" Sylvan Lake 3 Bed | 2 Bath | 1,517 Sq Ft | Walk-Out Basement | Heated Double Garage Step into modern comfort with this beautifully crafted brand-new 2-storey home located in the sought-after Crestview community of Sylvan Lake. With 1,517 sq ft of thoughtfully designed living space, this home blends stylish features with everyday functionality.

## **Community Information**

Address 19 Cole Way
Subdivision Crestview
City Sylvan Lake

County Red Deer County

Province Alberta
Postal Code T4S 0L6