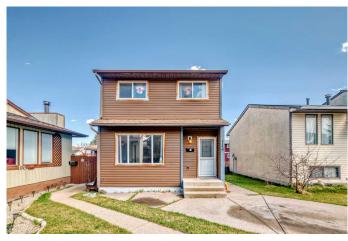

#### \$509,900

3 Bedroom, 3.00 Bathroom, 1,293 sqft Residential on 0.09 Acres

Pineridge, Calgary, Alberta

WELCOME TO THIS BEAUTIFUL THREE BEDROOMS QUIET CUL -DE-SAC LIVING. THIS TWO STORY HOME ON A LARGE PIE LOT IS SITUATED IN THE HEART OF PINERIDGE, SHOW CASE AN EXTENDED DRIVE WAY THAT CAN FIT TWO CARS, THE HOME IS VERY BRIGHT AND OPEN WITH LARGE WINDOWS THROUGHOUT. ENTER TO A SPACIOUS LIVING ROOM, ON THIS FLOOR YOU ALSO FIND A SPACIOUS KITCHEN WITH PLENTY OF STORAGE AND WELL RENNOVATED WITH BREAKFAST NOOK. ON THE UPPER LEVEL, YOU FIND THREE LARGE BEDROOMS, INCLUDING A SPACIUOS MASTER BEDROOM WITH 4 PC ENSUIT AND LARGE WALK IN CLOSET. FULLY FINISHED BASEMENT WITH FAMILY ROOM AND DEN ADDS EXTRA LIVING SPACE. THIS HOME IS CLOSE TO MANY AMENITIES!! NEAR TO SCHOOLS, VILLAGE SQUARE LEISURE CENTER, COOP AND OTHER SHOPS, QUICK ACCESS TO STONEY TRAIL AND TRANSCANADA HWY. ONLY A SHORT DRIVE TO MARLBOROUGH MALL, SUNRIDGE MALL AND DOWNTOWN CALGARY, COME SEE!!