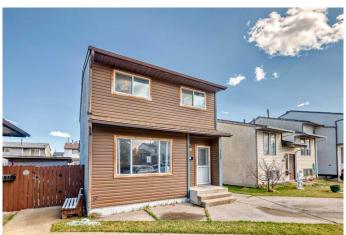

#### \$509,900

3 Bedroom, 3.00 Bathroom, 1,293 sqft Residential on 0.09 Acres

Pineridge, Calgary, Alberta

WELCOME TO THIS BEAUTIFUL THREE BEDROOMS QUIET CUL -DE-SAC LIVING. THIS TWO STORY HOME ON A LARGE PIE LOT IS SITUATED IN THE HEART OF PINERIDGE, SHOW CASE AN EXTENDED DRIVE WAY THAT CAN FIT TWO CARS, THE HOME IS VERY BRIGHT AND OPEN WITH LARGE WINDOWS THROUGHOUT. ENTER TO A SPACIOUS LIVING ROOM, ON THIS FLOOR YOU ALSO FIND A SPACIOUS KITCHEN WITH PLENTY OF STORAGE AND WELL RENNOVATED WITH BREAKFAST NOOK. ON THE UPPER LEVEL, YOU FIND THREE LARGE BEDROOMS, INCLUDING A SPACIUOS MASTER BEDROOM WITH 4 PC ENSUIT AND LARGE WALK IN CLOSET. FULLY FINISHED BASEMENT WITH FAMILY ROOM AND DEN ADDS EXTRA LIVING SPACE. THIS HOME IS CLOSE TO MANY AMENITIES!! NEAR TO SCHOOLS, VILLAGE SQUARE LEISURE CENTER, COOP AND OTHER SHOPS, QUICK ACCESS TO STONEY TRAIL AND TRANSCANADA HWY. ONLY A SHORT DRIVE TO MARLBOROUGH MALL, SUNRIDGE MALL AND DOWNTOWN CALGARY, COME SEE!!