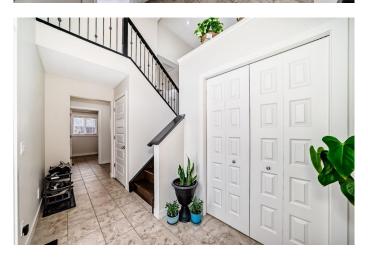

## \$684,900

3 Bedroom, 3.00 Bathroom, 1,740 sqft Residential on 0.11 Acres

Montrose., High River, Alberta

Excellent family home fully developed, three large bedrooms, den, two living areas, 3 full baths, large kitchen with island and granite countertops. Lots of upgrades: hardwood flooring, central air conditioning, backyard gazebo, interior painting, quiet crescent location

#### Interior

Interior Features Ceiling Fan(s), Closet Organizers, High Ceilings, Open Floorplan,

Pantry, Vinyl Windows

Appliances Central Air Conditioner, Dishwasher, Electric Stove, Garage Control(s),

Range Hood, Refrigerator, Washer/Dryer, Window Coverings, Water