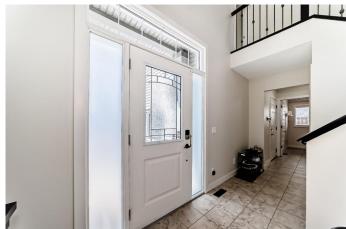

## \$684,900

3 Bedroom, 3.00 Bathroom, 1,740 sqft Residential on 0.11 Acres

Montrose., High River, Alberta

Excellent family home fully developed, three large bedrooms, den, two living areas, 3 full baths, large kitchen with island and granite countertops. Lots of upgrades: hardwood flooring, central air conditioning, backyard gazebo, interior painting, quiet crescent location

#### Interior

Interior Features Ceiling Fan(s), Closet Organizers, High Ceilings, Open Floorplan,

Pantry, Vinyl Windows

Appliances Central Air Conditioner, Dishwasher, Electric Stove, Garage Control(s),

Range Hood, Refrigerator, Washer/Dryer, Window Coverings, Water