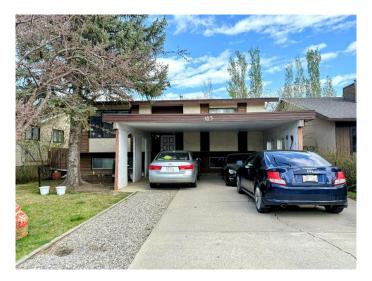

# \$409,000

5 Bedroom, 2.00 Bathroom, 1,214 sqft Residential on 0.12 Acres

Varsity Village, Lethbridge, Alberta

Here is an excellent investment opportunity on this 5 bedroom legally suited home located in a mature west side community close to schools, parks and shopping. The enclosed sunroom off the kitchen overlooks the spacious yard. There is plenty of covered parking out front for up and down suites. The roof was replaced in 2018.

#### **Amenities**

Parking Spaces 4

Parking Covered, Off Street, Parking Pad, Carport, On Street, See Remarks

### **Exterior**

Exterior Features Private Yard

Lot Description Back Yard, Lawn

Roof Flat Torch Membrane
Construction Stucco, Wood Frame
Foundation Poured Concrete, Wood