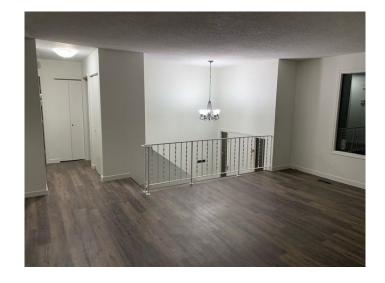

# Interior

Interior Features Laminate Counters

Appliances Dishwasher, Refrigerator, Stove(s), Washer, Washer/Dryer

Heating Forced Air, Natural Gas

Cooling None
Has Basement Yes

Basement Exterior Entry, Finished, Full, Suite, Walk-Out, Walk-Up To Grade