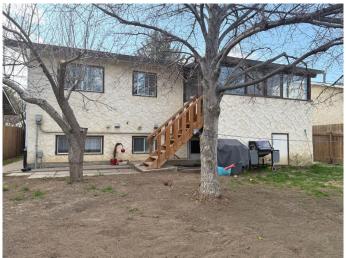

# \$409,000

5 Bedroom, 2.00 Bathroom, 1,214 sqft Residential on 0.12 Acres

Varsity Village, Lethbridge, Alberta

Here is an excellent investment opportunity on this 5 bedroom legally suited home located in a mature west side community close to schools, parks and shopping. The enclosed sunroom off the kitchen overlooks the spacious yard. There is plenty of covered parking out front for up and down suites. The roof was replaced in 2018.

### **Exterior**

Exterior Features Private Yard

Lot Description Back Yard, Lawn

Roof Flat Torch Membrane
Construction Stucco, Wood Frame
Foundation Poured Concrete, Wood