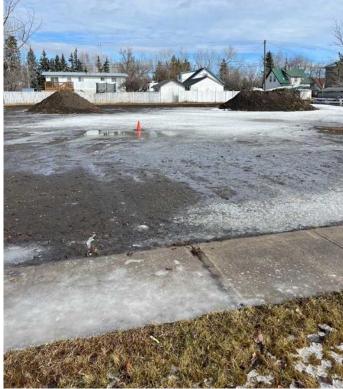

### \$75,000

0 Bedroom, 0.00 Bathroom, Land on 0.18 Acres

NONE, Beaverlodge, Alberta

Large serviced building lot available on 3rd Avenue. Zoning allows for new home construction, multifamily and modular homes. Property size is 65ft x 120ft. This property is eligible for the Town of Beaverlodge redevelopment program. This lot has been cleaned up, landscaped and ready for construction. The adjoining lot is also for sale. Call your realtor of choice for more information.