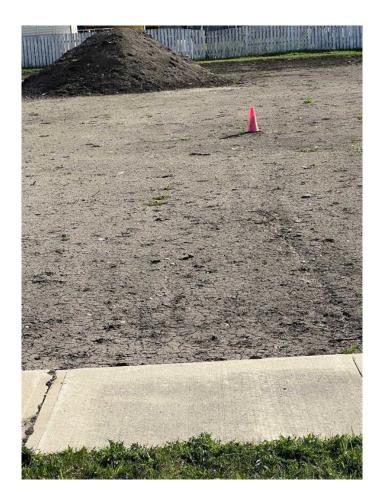

### \$75,000

0 Bedroom, 0.00 Bathroom, Land on 0.18 Acres

NONE, Beaverlodge, Alberta

Large serviced building lot available on 3rd Avenue. Zoning allows for new home construction, multifamily and modular homes. Property size is 65ft x 120ft. This property is eligible for the Town of Beaverlodge redevelopment program. This lot has been cleaned up, landscaped and ready for construction. The adjoining lot is also for sale. Call your realtor of choice for more information.