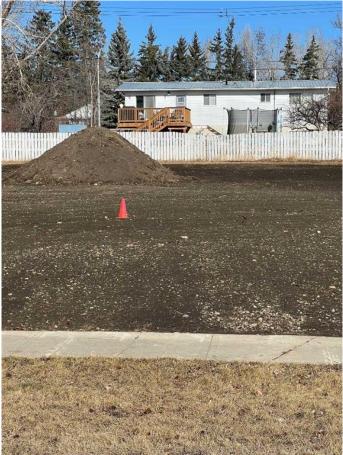

### \$75,000

0 Bedroom, 0.00 Bathroom, Land on 0.18 Acres

NONE, Beaverlodge, Alberta

Large serviced building lot available on 3rd Avenue. Zoning allows for new home construction, multifamily and modular homes. Property size is 65ft x 120ft. This property is eligible for the Town of Beaverlodge redevelopment program. This lot has been cleaned up, landscaped and ready for construction. The adjoining lot is also for sale. Call your realtor of choice for more information.