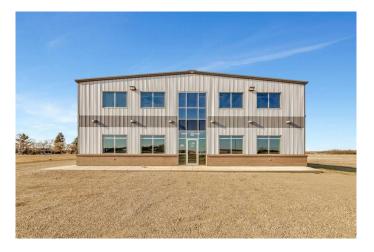

#### \$15

0 Bedroom, 0.00 Bathroom, Commercial on 2.00 Acres

NONE, Lloydminster, Alberta

This 9600 sq.ft building on 2 +/- acres has 6000 sq.ft of shop, 1800 sq.ft of office space and 1800 sq.ft of mezzanine if you need more office area. There is a fire suppression system if required. More land may be leased.