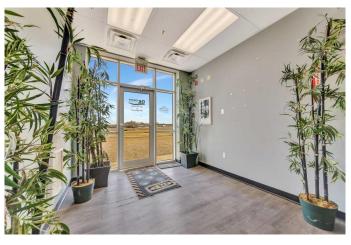

#### \$15

0 Bedroom, 0.00 Bathroom, Commercial on 2.00 Acres

NONE, Lloydminster, Alberta

This 9600 sq.ft building on 2 +/- acres has 6000 sq.ft of shop, 1800 sq.ft of office space and 1800 sq.ft of mezzanine if you need more office area. There is a fire suppression system if required. More land may be leased.