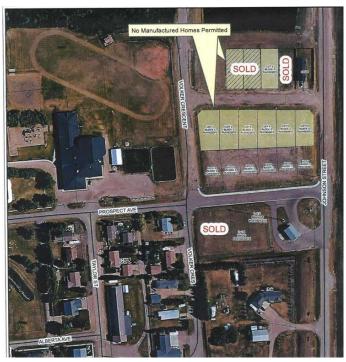

# \$22,000 - 8 Prospect Avenue, Erskine

MLS® #A2218040

#### \$22,000

0 Bedroom, 0.00 Bathroom, Land on 0.19 Acres

NONE, Erskine, Alberta

HAMLET LIVING. Have your choice of lots! Erskine is a family orientated community. With K-9 School, Churches, Outdoor Skating Rink, Curling Rink Local Grocery/Grille, Antique Store. If building your new home on an affordable lot in a quiet community sounds enticing, this might be a place to call home. Only 7 minutes to Stettler, 40 minutes from Red Deer. Erskine's central location is a great choice.

Address 8 Prospect Avenue

Subdivision NONE

City Erskine

County Stettler No. 6, County of

Province Alberta

Postal Code T0C 1G0

**Amenities** 

Utilities Electricity at Lot Line, Natural Gas at Lot Line, Water At Lot Line