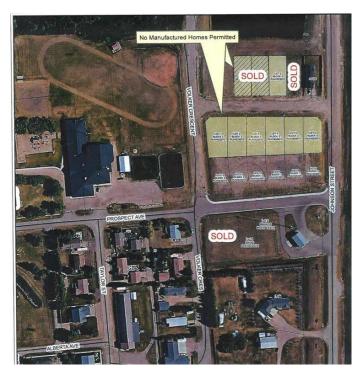

# \$22,000 - 10 Prospect Avenue, Erskine

MLS® #A2218043

#### \$22,000

0 Bedroom, 0.00 Bathroom, Land on 0.19 Acres

NONE, Erskine, Alberta

HAMLET LIVING. Have your choice of lots! Erskine is a family orientated community. With K-9 School, Churches, Outdoor Skating Rink, Curling Rink Local Grocery/Grille, Antique Store. If building your new home on an affordable lot in a quiet community sounds enticing, this might be a place to call home. Only 7 minutes to Stettler, 40 minutes from Red Deer. Erskine's central location is a great choice.

Address 10 Prospect Avenue

Subdivision NONE

City Erskine

County Stettler No. 6, County of

Province Alberta
Postal Code T0C 1G0

**Amenities** 

Utilities Electricity at Lot Line, Water At Lot Line, Natural Gas at Lot Line