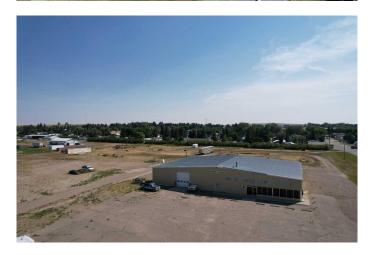

### \$997,500

0 Bedroom, 0.00 Bathroom, Commercial on 7.20 Acres

NONE, Milk River, Alberta

This impressive 10,400 sq ft mixed-use commercial building is strategically located along Highway 4, just 30 minutes from the U.S. border, offering exceptional visibility and accessibility for a variety of business ventures. Whether you're in trucking, automotive, agriculture, welding, or sales and service, this property delivers the space and flexibility you need.

Inside the main building, you'll find a spacious showroom and a total of 10 offices, providing plenty of room for administration, customer service, or retail displays.

Set on a massive 7.2 acre lot, there's ample space for parking, outdoor storage, future expansion, or development. The potential here is as vast as the land itself.