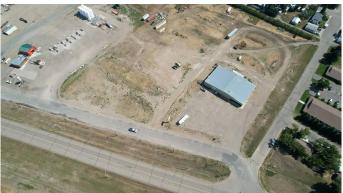

### \$997,500

0 Bedroom, 0.00 Bathroom, Commercial on 7.20 Acres

NONE, Milk River, Alberta

This impressive 10,400 sq ft mixed-use commercial building is strategically located along Highway 4, just 30 minutes from the U.S. border, offering exceptional visibility and accessibility for a variety of business ventures. Whether you're in trucking, automotive, agriculture, welding, or sales and service, this property delivers the space and flexibility you need.

Inside the main building, you'll find a spacious showroom and a total of 10 offices, providing plenty of room for administration, customer service, or retail displays.

Set on a massive 7.2 acre lot, there's ample space for parking, outdoor storage, future expansion, or development. The potential here is as vast as the land itself.