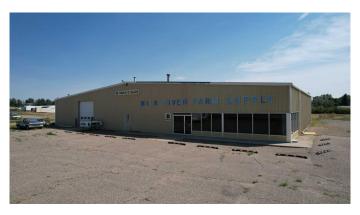

### \$997,500

0 Bedroom, 0.00 Bathroom, Commercial on 7.20 Acres

NONE, Milk River, Alberta

This impressive 10,400 sq ft mixed-use commercial building is strategically located along Highway 4, just 30 minutes from the U.S. border, offering exceptional visibility and accessibility for a variety of business ventures. Whether you're in trucking, automotive, agriculture, welding, or sales and service, this property delivers the space and flexibility you need.

The heated shop spans over 5,600 sq ft and includes a large wash bay with floor drains, two oversized bay doors, and a convenient drive-through layout: ideal for semi-truck access. A mezzanine level offers extensive storage, loading access, additional rooms, and two private offices.

Inside the main building, you'll find a spacious showroom and a total of 10 offices, providing plenty of room for administration, customer service, or retail displays.

Set on a massive 7.2 acre lot, there's ample space for parking, outdoor storage, future expansion, or development. The potential here is as vast as the land itself.