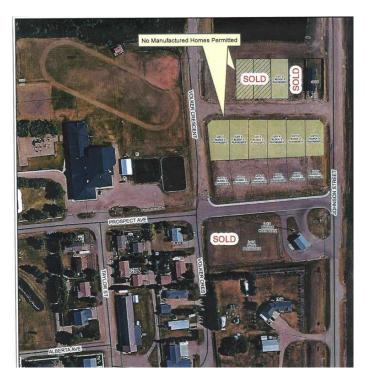

#### \$22,000

0 Bedroom, 0.00 Bathroom, Land on 0.19 Acres

NONE, Erskine, Alberta

HAMLET LIVING. Have your choice of lots! Erskine is a family orientated community. With K-9 School, Churches, Outdoor Skating Rink, Curling Rink Local Grocery/Grille, Antique Store. If building your new home on an affordable lot in a quiet community sounds enticing, this might be a place to call home. Only 7 minutes to Stettler, 40 minutes from Red Deer. Erskine's central location is a great choice.