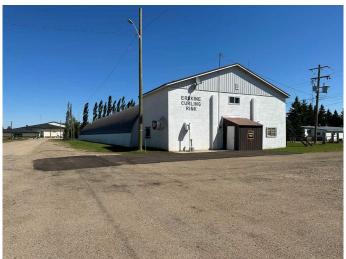

#### \$22,000

0 Bedroom, 0.00 Bathroom, Land on 0.19 Acres

NONE, Erskine, Alberta

HAMLET LIVING. Have your choice of lots! Erskine is a family orientated community. With K-9 School, Churches, Outdoor Skating Rink, Curling Rink Local Grocery/Grille, Antique Store. If building your new home on an affordable lot in a quiet community sounds enticing, this might be a place to call home. Only 7 minutes to Stettler, 40 minutes from Red Deer. Erskine's central location is a great choice.