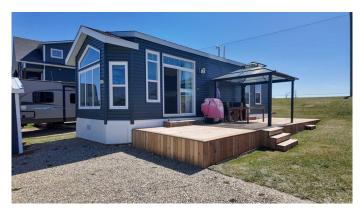

# \$200,000

2 Bedroom, 1.00 Bathroom, 526 sqft Residential on 0.07 Acres

Whispering Pines, Rural Red Deer County, Alberta

Welcome to Whispering Pines Phase 6 â€" Your Perfect Pine Lake Escape! This 2016 Triple M Housing Park Model is an absolute 10/10 â€" it shows like new and feels like it's hardly been lived in! Whether you're looking for a peaceful retreat or a family-friendly getaway, this property checks all the boxes. Home Highlights: 2 spacious bedrooms â€" a primary master and a second bedroom with bunk beds, perfect for the kids or grandkids. Truly 4-season living with 2x6 construction and R20 insulation â€" stay cozy year-round. Washer/dryer single combo unit for convenience. Blinds throughout for added privacy and style. New deck and shed â€" relax, entertain, and store your gear with ease. Solar lights to set the perfect evening mood. Prime Location: Highly sought-after Phase 6 at Whispering Pines. Backs onto scenic Hole 5 and faces Hole 3 â€" stunning golf course views in every direction, without the worry of stray golf balls. Why You'll Love It: This is the perfect space for a couple or young family looking to make unforgettable memories at Pine Lake. Whether it's morning coffee on the deck, golf cart rides around the course, or cozy nights under the stars, this home delivers the lifestyle you've been dreaming of. Resort-Style Amenities: Beautiful clubhouse, Indoor pool, Hot tub, Restaurant, Marina and beach, Playground and of course

â€" an amazing golf course, pickleball, driving range and so much more! Only 90 minutes from Calgary, 30 minutes from Innisfail or Red Deer, this is an amazing location.

Opportunities like this don't come up often in Phase 6 â€" don't miss your chance to own a slice of paradise at Pine Lake!