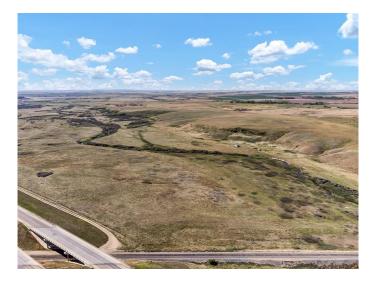

### \$1,899,000

0 Bedroom, 0.00 Bathroom, Land on 225.57 Acres

NONE, Rural Cypress County, Alberta

This \*\*225.57-acre (more or less)\*\* parcel offers an incredible opportunity for development in a highly sought-after location! Situated right on the city limits of Medicine Hat this land is just steps away from major retailers like Walmart, Staples, and popular restaurants, ensuring excellent exposure and accessibility. Positioned just off Highway 2 and nearby Black & White Trail, this property benefits from high traffic visibility and easy connectivity to key routes. Whether you're considering residential, commercial, or mixed-use develop ent, this prime location offers endless possibilities. Don't miss your chance to secure a strategic investment in a rapidly growing area.