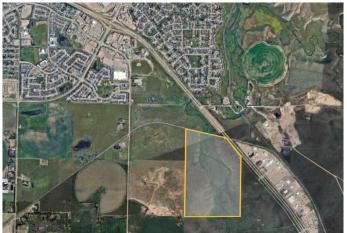

### \$1,899,000

0 Bedroom, 0.00 Bathroom, Land on 225.57 Acres

NONE, Rural Cypress County, Alberta

This \*\*225.57-acre (more or less)\*\* parcel offers an incredible opportunity for development in a highly sought-after location! Situated right on the city limits of Medicine Hat this land is just steps away from major retailers like Walmart, Staples, and popular restaurants, ensuring excellent exposure and accessibility. Positioned just off Highway 2 and nearby Black & White Trail, this property benefits from high traffic visibility and easy connectivity to key routes. Whether you're considering residential, commercial, or mixed-use develop ent, this prime location offers endless possibilities. Don't miss your chance to secure a strategic investment in a rapidly growing area.