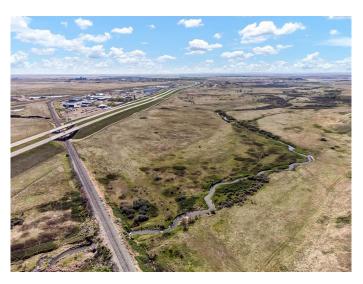

### \$1,899,000

0 Bedroom, 0.00 Bathroom, Land on 225.57 Acres

NONE, Rural Cypress County, Alberta

This \*\*225.57-acre (more or less)\*\* parcel offers an incredible opportunity for development in a highly sought-after location! Situated right on the city limits of Medicine Hat this land is just steps away from major retailers like Walmart, Staples, and popular restaurants, ensuring excellent exposure and accessibility. Positioned just off Highway 2 and nearby Black & White Trail, this property benefits from high traffic visibility and easy connectivity to key routes. Whether you're considering residential, commercial, or mixed-use develop ent, this prime location offers endless possibilities. Don't miss your chance to secure a strategic investment in a rapidly growing area.