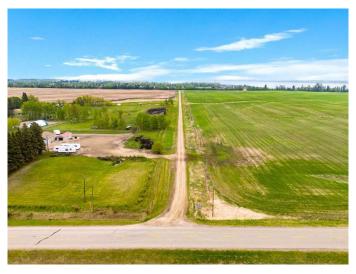

### \$565,000

0 Bedroom, 0.00 Bathroom, Land on 25.00 Acres

NONE, Rural Red Deer County, Alberta

Own your very own private campground minutes away from Glennifer Lake. Very secure and large campground with its own private gate and road. 25 Acres, fenced on 3 sides, 20 acres being farmed, helps offset property tax and utilities. 3 gravelled sites with full hookups. Large sceptic tank, 2000 gallons with alarm, water well was dug in 2024 10 gpm 140 feet deep. Each site has 3 plug in power pedestals, one 30 amp for your trailer and 2 110 volt plug ins. 100 amp panel box was also installed for future development. Campground comes with 2 sheds, fire pit and flag pole. Seller financing available. Realtor has interest in the property