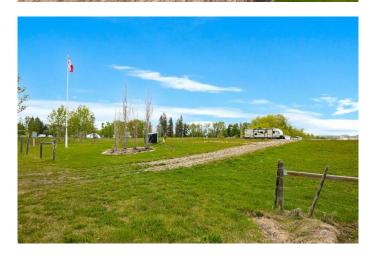

### \$565,000

0 Bedroom, 0.00 Bathroom, Land on 25.00 Acres

NONE, Rural Red Deer County, Alberta

Own your very own private campground minutes away from Glennifer Lake. Very secure and large campground with its own private gate and road. 25 Acres, fenced on 3 sides, 20 acres being farmed, helps offset property tax and utilities. 3 gravelled sites with full hookups. Large sceptic tank, 2000 gallons with alarm, water well was dug in 2024 10 gpm 140 feet deep. Each site has 3 plug in power pedestals, one 30 amp for your trailer and 2 110 volt plug ins. 100 amp panel box was also installed for future development. Campground comes with 2 sheds, fire pit and flag pole. Seller financing available. Realtor has interest in the property