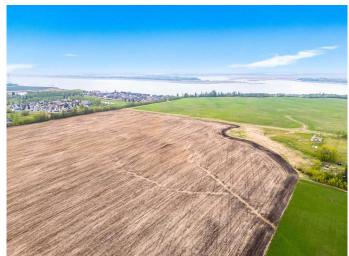

### \$565,000

0 Bedroom, 0.00 Bathroom, Land on 25.00 Acres

NONE, Rural Red Deer County, Alberta

Own your very own private campground minutes away from Glennifer Lake. Very secure and large campground with its own private gate and road. 25 Acres, fenced on 3 sides, 20 acres being farmed, helps offset property tax and utilities. 3 gravelled sites with full hookups. Large sceptic tank, 2000 gallons with alarm, water well was dug in 2024 10 gpm 140 feet deep. Each site has 3 plug in power pedestals, one 30 amp for your trailer and 2 110 volt plug ins. 100 amp panel box was also installed for future development. Campground comes with 2 sheds, fire pit and flag pole. Seller financing available. Realtor has interest in the property