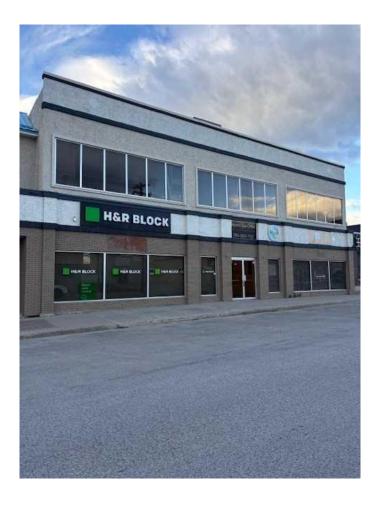

#### \$500

0 Bedroom, 0.00 Bathroom, Commercial on 0.00 Acres

Mountain View, Hinton, Alberta

Main floor space split into reception and one office. Space total 351 sq. ft.

Built in 1973