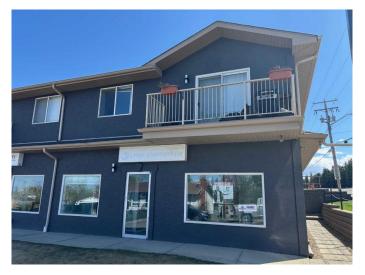

### \$16

0 Bedroom, 0.00 Bathroom, Commercial on 0.00 Acres

Palo, Sylvan Lake, Alberta

A fresh new exterior look on this 3 unit commerical building in a great location in Sylvan Lake!! Street level and located on the corner of 50th st. and 45th ave., this 3 office, 1100 sq.ft. unit is a great spot for a personal service type of business and/or office, it has been well kept and is move in ready! A washroom, and kitchen/staff room are also ready to go in the unit too. Signage facing 50th street is also available. Immediate possession possible! NNN \$6.50/sq.ft.

## **Exterior**

Construction Stucco