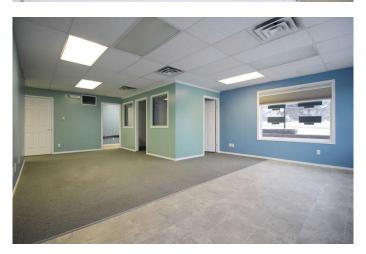

### \$16

0 Bedroom, 0.00 Bathroom, Commercial on 0.00 Acres

Palo, Sylvan Lake, Alberta

A fresh new exterior look on this 3 unit commerical building in a great location in Sylvan Lake!! Street level and located on the corner of 50th st. and 45th ave., this 3 office, 1100 sq.ft. unit is a great spot for a personal service type of business and/or office, it has been well kept and is move in ready! A washroom, and kitchen/staff room are also ready to go in the unit too. Signage facing 50th street is also available. Immediate possession possible! NNN \$6.50/sq.ft.