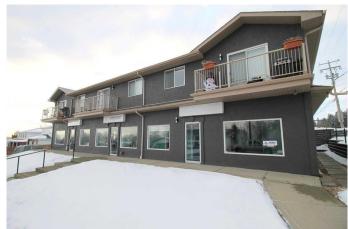

### \$16

0 Bedroom, 0.00 Bathroom, Commercial on 0.00 Acres

Palo, Sylvan Lake, Alberta

A fresh new exterior look on this 3 unit commerical building in a great location in Sylvan Lake!! Street level and located on the corner of 50th st. and 45th ave., this 3 office, 1100 sq.ft. unit is a great spot for a personal service type of business and/or office, it has been well kept and is move in ready! A washroom, and kitchen/staff room are also ready to go in the unit too. Signage facing 50th street is also available. Immediate possession possible! NNN \$6.50/sq.ft.

## **Exterior**

Construction Stucco