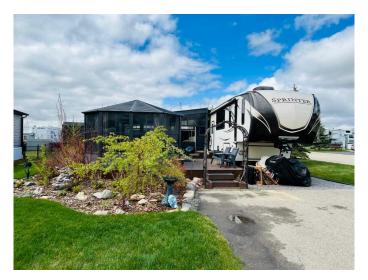

#### \$198,000

0 Bedroom, 0.00 Bathroom, Land on 0.11 Acres

Sandy Point, Rural Lacombe County, Alberta

Turnkey Corner Lot with Fifth Wheel, Huge Deck & Solarium â€" Year-Round at Sandy Point RV Resort!

Live the lake life in comfort and style with this beautifully landscaped corner lot in the prestigious Sandy Point RV Resort on Gull Lake! This fully serviced, year-round property includes a high-end fifth wheel, stunning outdoor living features, and everything you need for immediate enjoyment.

Prime corner lot with extra space and privacy. Beautiful landscaping with stone accents and mature greenery. Includes a 2018 Keystone Sprinter 357 LFT model fifth wheel RV, well maintained and move-in ready. This roomy fifth wheel includes 2 bedrooms, 4 slides, a loft for the kids and air conditioning. Massive 40' x 20' deck perfect for entertaining or relaxing and 150 sq ft solariumâ€"ideal for all-season enjoyment or extra storage. Handy storage shed for all your lake gear and tools. Full 50-amp hookups with water and sewer. Steps from Gull Lake's beach, marina, boat launch, and nature trails. Located in a secure, gated, year-round resort community. Future amenities include an indoor rec center and 12-hole golf course.