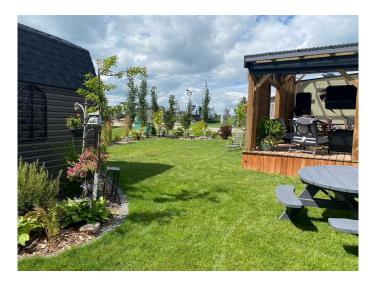

Prime corner lot with extra space and privacy. Beautiful landscaping with stone accents and mature greenery. Includes a 2018 Keystone Sprinter 357 LFT model fifth wheel RV, well maintained and move-in ready. This roomy fifth wheel includes 2 bedrooms, 4 slides, a loft for the kids and air conditioning. Massive 40' x 20' deck perfect for entertaining or relaxing and 150 sq ft solariumâ€"ideal for all-season enjoyment or extra storage. Handy storage shed for all your lake gear and tools. Full 50-amp hookups with water and sewer. Steps from Gull Lake's beach, marina, boat launch, and nature trails. Located in a secure, gated, year-round resort community. Future amenities include an indoor rec center and 12-hole golf course.

This property offers a rare combination of comfort, functionality, and lifestyle in one of Alberta's most sought-after resort communities.

Resort includes: Community gazebo with fire

pit, changing rooms, showers and bathrooms, driving range, playground. Marina is available for rent at additional cost plus (depends where) for a season May to September. All of this is just a 35 minute drive from Red Deer, 20 minutes to Lacombe and 5 minutes to Bentley. Don't miss this turnkey escapeâ€"schedule your showing today!