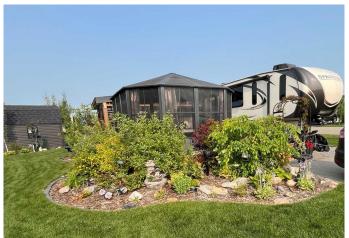

Prime corner lot with extra space and privacy. Beautiful landscaping with stone accents and mature greenery. Includes a 2018 Keystone Sprinter 357 LFT model fifth wheel RV, well maintained and move-in ready. This roomy fifth wheel includes 2 bedrooms, 4 slides, a loft for the kids and air conditioning. Massive 40' x 20' deck perfect for entertaining or relaxing and 150 sq ft solariumâ€"ideal for all-season enjoyment or extra storage. Handy storage shed for all your lake gear and tools. Full 50-amp hookups with water and sewer. Steps from Gull Lake's beach, marina, boat launch, and nature trails. Located in a secure, gated, year-round resort community. Future amenities include an indoor rec center and 12-hole golf course.

#### **Exterior**

Lot Description Corner Lot