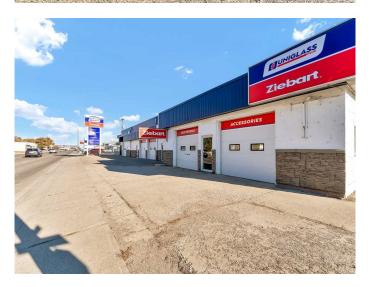

### \$825,000

0 Bedroom, 0.00 Bathroom, Commercial on 0.00 Acres

River Flats, Medicine Hat, Alberta

Welcome to 1137 & 1139 Kingsway Ave SE, with a bonus at 714 12th Street, ALL ON ONE TITLE!!! Such a rare opportunity to own a mixed-use property that combines commercial potential with residential convenience, located on a high-traffic street for maximum visibility. Previously used as an automotive service center, this property is perfectly equipped for a range of business ventures, thanks to its expansive layout, ample parking, and versatile spaces. WITH 2 CIVIC ADDRESSES AND SEPERATED UTILITIES, THIS BUILDING COULD BE DEMISED FOR 2 OR MORE BUSINESSES! The commercial property features an impressive 5,827 sq. ft. above grade, with a spacious main floor offering 4,557 sq. ft. that includes multiple shop bays, service areas, and workspaces. These are well-suited for automotive services or can be adapted to suit other business needs, such as retail, workshop, or office space. Additionally, the upper floor adds another 1,270 sq. ft. of storage and utility rooms, providing ample space for inventory, tools, or back-end operations. There is a total of 7 Overhead doors, ranging from 8x8 up to 12 x 12, providing endless occupancy opportunities. For the residential investment, you'II find an 812 sq. ft. living area that serves as a private sanctuary or potential income property. This comfortable residence includes a cozy living room, a well-equipped kitchen and dining