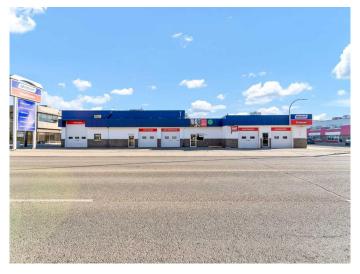

# \$825,000 - 1137 & 1139 Kingsway Avenue Se, Medicine Hat

MLS® #A2218604

### \$825,000

0 Bedroom, 0.00 Bathroom, Commercial on 0.00 Acres

River Flats, Medicine Hat, Alberta

Welcome to 1137 & 1139 Kingsway Ave SE, with a bonus at 714 12th Street, ALL ON ONE TITLE!!! Such a rare opportunity to own a mixed-use property that combines commercial potential with residential convenience, located on a high-traffic street for maximum visibility. Previously used as an automotive service center, this property is perfectly equipped for a range of business ventures, thanks to its expansive layout, ample parking, and versatile spaces. WITH 2 CIVIC ADDRESSES AND SEPERATED UTILITIES, THIS BUILDING COULD BE DEMISED FOR 2 OR MORE BUSINESSES! The commercial property features an impressive 5,827 sq. ft. above grade, with a spacious main floor offering 4,557 sq. ft. that includes multiple shop bays, service areas, and workspaces. These are well-suited for automotive services or can be adapted to suit other business needs, such as retail, workshop, or office space. Additionally, the upper floor adds another 1,270 sq. ft. of storage and utility rooms, providing ample space for inventory, tools, or back-end operations. There is a total of 7 Overhead doors, ranging from 8x8 up to 12 x 12, providing endless occupancy opportunities. For the residential investment, you'II find an 812 sq. ft. living area that serves as a private sanctuary or potential income property. This comfortable residence includes a cozy living room, a well-equipped kitchen and dining