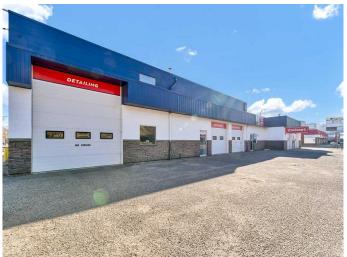

### \$825,000

0 Bedroom, 0.00 Bathroom, Commercial on 0.00 Acres

River Flats, Medicine Hat, Alberta

Welcome to 1137 & 1139 Kingsway Ave SE, with a bonus at 714 12th Street, ALL ON ONE TITLE!!! Such a rare opportunity to own a mixed-use property that combines commercial potential with residential convenience, located on a high-traffic street for maximum visibility. Previously used as an automotive service center, this property is perfectly equipped for a range of business ventures, thanks to its expansive layout, ample parking, and versatile spaces. WITH 2 CIVIC ADDRESSES AND SEPERATED UTILITIES, THIS BUILDING COULD BE DEMISED FOR 2 OR MORE BUSINESSES! The commercial property features an impressive 5,827 sq. ft. above grade, with a spacious main floor offering 4,557 sq. ft. that includes multiple shop bays, service areas, and workspaces. These are well-suited for automotive services or can be adapted to suit other business needs, such as retail, workshop, or office space. Additionally, the upper floor adds another 1,270 sq. ft. of storage and utility rooms, providing ample space for inventory, tools, or back-end operations. There is a total of 7 Overhead doors, ranging from 8x8 up to 12 x 12, providing endless occupancy opportunities. For the residential investment, you'II find an 812 sq. ft. living area that serves as a private sanctuary or potential income property. This comfortable residence includes a cozy living room, a well-equipped kitchen and dining